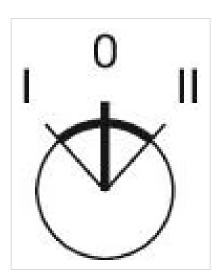

Maintained - Rest - Maintained

3 positions

**Switching angle:** 42° left / 42° right

**Mechanical lifetime:** ≤2.5 Mil. cycles of operation

**Weight:** 0.034 kg

#### **OTHER**

**Short Description:** Actuator, 30 mm x 30 mm, non illuminative, Black, long, Square, Grey, Plastic,

Maintained - Rest - Maintained

Hints: Max. 3 switching elements can be clipped on

max. number of switching