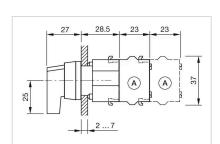

*Weight:** 0.034 kg

#### **AMBIENT CONDITION**

**IP Protection:** IP65 front side

**Operating temperature:**  $-40 \, ^{\circ}\text{C} \, ... + 55 \, ^{\circ}\text{C}$ 

Storage temperature:  $-40 \, ^{\circ}\text{C} \dots + 85 \, ^{\circ}\text{C}$ 

### **CERTIFICATE**

**REACH:** REACH compliant

RoHS: RoHS compliant

#### **OTHER**

**Short Description:** Actuator, 30 mm x 30 mm, non illuminative, Black, long, Square, Grey, Plastic,

Maintained - Rest - Maintained

Hints: Max. 3 switching elements can be clipped on

max. number of switching

elements:

3

**Switching positions:** 



Wiring diagrams:

F~- -~-

Mounting cut-outs:



A = Screw terminal

B = Push-in terminal (PIT)
C = Plug-in terminal 6.3 mm x 0.8 mm
D = Double plug-in terminal 6.3 mm x 0.8

## **Dimension drawings:**



A = Screw terminal