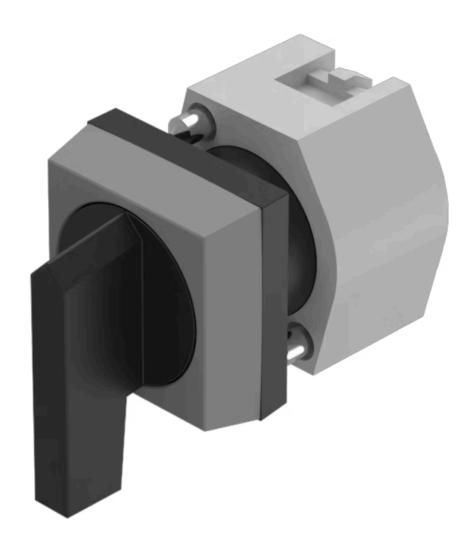

## Actuator

704.292.0

Distribution by Mouser

Switching action:

Switching positions:

# 704.292.0 Actuator

| FRONT                      |                                                                                           |
|----------------------------|-------------------------------------------------------------------------------------------|
| Front dimension:           | 30 mm x 30 mm                                                                             |
| Front form:                | Square                                                                                    |
| Front bezel colour:        | Grey                                                                                      |
| Front bezel material:      | Plastic                                                                                   |
|                            |                                                                                           |
| MOUNTING                   |                                                                                           |
| Design:                    | Raised                                                                                    |
| Mounting type:             | Panel mounting                                                                            |
|                            |                                                                                           |
| OPERATING-/INDICATION PART |                                                                                           |
| Lever colour:              | Black                                                                                     |
| Lever bar colour:          | Black                                                                                     |
| Lever material:            | plastic                                                                                   |
| Lever shape:               | long                                                                                      |
|                            |                                                                                           |
| ELECTRICAL CHARACTERISTICS |                                                                                           |
| Switching rating:          |                                                                                           |
| Standards:                 | The switches comply with the "Standards for low-voltage switching devices" DIN EN 60947-1 |
|                            |                                                                                           |
| MECHANICAL CHARATERISTIC   |                                                                                           |

#### **OTHER**

**Short Description:** Actuator, 30 mm x 30 mm, non illuminative, Black, long, Square, Grey, Plastic,

Maintained - Rest - Maintained

Hints: Max. 3 switching elements can be clipped on

max. number of switching