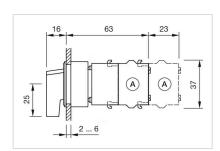

## 704.292.000 Actuator

|    | _ | _  |   | - |
|----|---|----|---|---|
| ь. | к | () | N |   |
|    |   |    |   |   |

**Front dimension:** 35 mm x 35 mm

Front form: Square

Front bezel colour: Black

Front bezel material: Plastic

#### **MOUNTING**

Design: Flush

**Mounting cut-out:** 30 mm x 30 mm

Mounting type: Panel mounting

## Dimension drawings:

A = Screw terminal