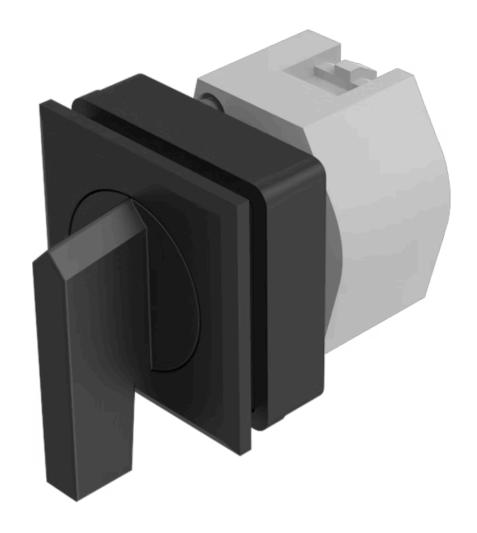

## 704.292.000 Actuator

|    | _ | _  |   | - |
|----|---|----|---|---|
| ь. | к | () | N |   |
|    |   |    |   |   |

**Front dimension:** 35 mm x 35 mm

Front form: Square

Front bezel colour: Black

Front bezel material: Plastic

### **OPERATING-/INDICATION PART**

Lever colour: Black

Lever bar colour: Black

Lever material: plastic

Lever shape: long

## **MECHANICAL CHARACTERISTICS**

**Switching action:** Maintained - Rest - Maintained

**Switching positions:** 3 positions

Switching angle: 42° left / 42° right

**Mechanical lifetime:** ≤2.5 Mil. cycles of operation