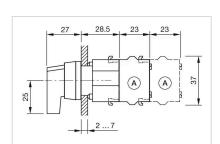

ntary

**Switching positions:** 3 positions

Switching angle: 42° left / 42° right Mechanical lifetime: ≤2.5 Mil. cycles of operation Weight: 0.034 kg **AMBIENT CONDITION IP Protection:** IP65 front side Operating temperature: - 40 °C ... + 55 °C – 40 °C ... + 85 °C Storage temperature: **CERTIFICATE** REACH compliant **REACH:** RoHS: RoHS compliant **OTHER** Actuator, 30 mm x 30 mm, non illuminative, Black, long, Square, Grey, Plastic, **Short Description:** Momentary - Rest - Momentary Hints: Max. 3 switching elements can be clipped on max. number of switching 3 elements: **Switching positions:** Wiring diagrams:

Mounting cut-outs:



A = Screw terminal

B = Push-in terminal (PIT)
C = Plug-in terminal 6.3 mm x 0.8 mm
D = Double plug-in terminal 6.3 mm x 0.8

## **Dimension drawings:**



A = Screw terminal