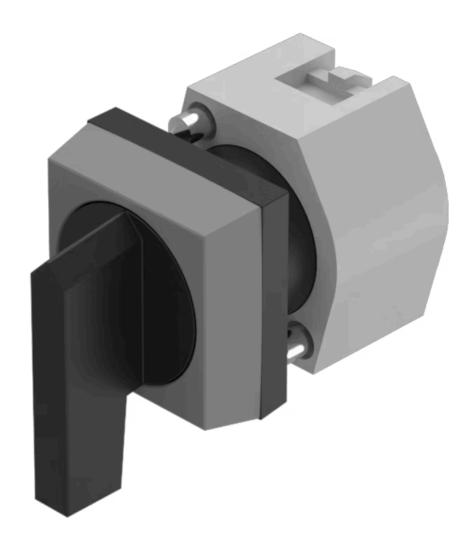

## Actuator

704.294.0

Distribution by Mouser

## 704.294.0 Actuator

| FRONT                      |                                                                                           |
|----------------------------|-------------------------------------------------------------------------------------------|
| Front dimension:           | 30 mm x 30 mm                                                                             |
| Front form:                | Square                                                                                    |
| Front bezel colour:        | Grey                                                                                      |
| Front bezel material:      | Plastic                                                                                   |
|                            |                                                                                           |
| MOUNTING                   |                                                                                           |
| Design:                    | Raised                                                                                    |
| Mounting type:             | Panel mounting                                                                            |
|                            |                                                                                           |
| OPERATING-/INDICATION PART |                                                                                           |
| Lever colour:              | Black                                                                                     |
| Lever bar colour:          | Black                                                                                     |
| Lever material:            | plastic                                                                                   |
| Lever shape:               | long                                                                                      |
|                            |                                                                                           |
| ELECTRICAL CHARACTERISTICS |                                                                                           |
| Switching rating:          |                                                                                           |
| Standards:                 | The switches comply with the "Standards for low-voltage switching devices" DIN EN 60947-1 |
|                            |                                                                                           |
|                            |                                                                                           |