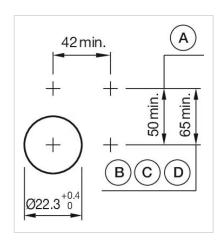

Mounting cut-outs:

A = Screw terminal

B = Push-in terminal (PIT)
C = Plug-in terminal 6.3 mm x 0.8 mm
D = Double plug-in terminal 6.3 mm x 0.8