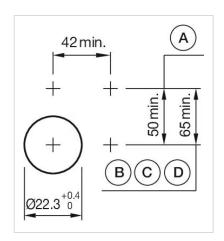

elements:

**Switching positions:** 

Wiring diagrams:

Mounting cut-outs:

A = Screw terminal

B = Push-in terminal (PIT)
C = Plug-in terminal 6.3 mm x 0.8 mm
D = Double plug-in terminal 6.3 mm x 0.8

## **Dimension drawings:**

A = Screw terminal