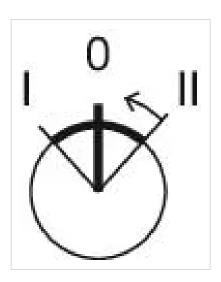

## MECHANICAL CHARATERISTIC

**Switching action:** Maintained - Rest - Momentary

**Switching positions:** 3 positions

Switching angle: 42° left / 42° right

Mechanical lifetime: ≤2.5 Mil. cycles of operation

#### **OTHER**

Actuator, 30 mm x 30 mm, non illuminative, Black, long, Square, Grey, Plastic, **Short Description:** 

Maintained - Rest - Momentary

Hints: Max. 3 switching elements can be clipped on 3

max. number of switching

elements:

**Switching positions:** 

Wiring diagrams:

Mounting cut-outs:

A = Screw terminal

B = Push-in terminal (PIT)
C = Plug-in terminal 6.3 mm x 0.8 mm
D = Double plug-in terminal 6.3 mm x 0.8