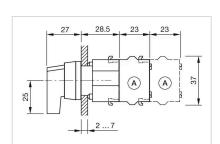

ns

Switching angle: 42° left / 42° right

Mechanical lifetime: ≤2.5 Mil. cycles of operation

Weight: 0.034 kg

#### **AMBIENT CONDITION**

**IP Protection:** IP65 front side

Operating temperature: - 40 °C ... + 55 °C

– 40 °C ... + 85 °C Storage temperature:

### **CERTIFICATE**

REACH compliant **REACH:** 

RoHS: RoHS compliant

#### **OTHER**

Actuator, 30 mm x 30 mm, non illuminative, Black, long, Square, Grey, Plastic, **Short Description:** 

Maintained - Rest - Momentary

Hints: Max. 3 switching elements can be clipped on 3

max. number of switching

elements:

**Switching positions:** 



Wiring diagrams:

Mounting cut-outs:



A = Screw terminal

B = Push-in terminal (PIT)
C = Plug-in terminal 6.3 mm x 0.8 mm
D = Double plug-in terminal 6.3 mm x 0.8

## **Dimension drawings:**



A = Screw terminal