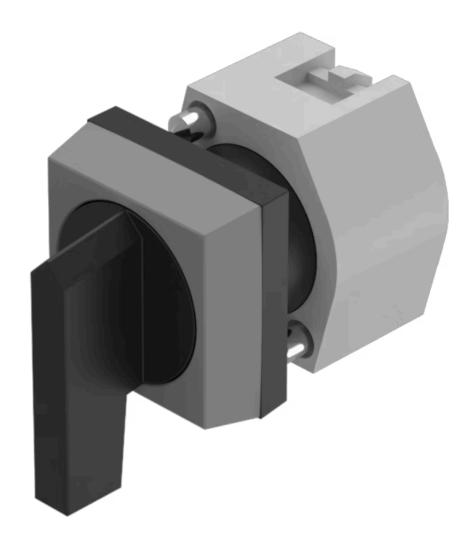

# 704.296.0 Actuator

| P                          |                                                                                           |
|----------------------------|-------------------------------------------------------------------------------------------|
| FRONT                      |                                                                                           |
| Front dimension:           | 30 mm x 30 mm                                                                             |
| Front form:                | Square                                                                                    |
| Front bezel colour:        | Grey                                                                                      |
| Front bezel material:      | Plastic                                                                                   |
|                            |                                                                                           |
| MOUNTING                   |                                                                                           |
| Design:                    | Raised                                                                                    |
| Mounting type:             | Panel mounting                                                                            |
|                            |                                                                                           |
| OPERATING-/INDICATION PART |                                                                                           |
| Lever colour:              | Black                                                                                     |
| Lever bar colour:          | Black                                                                                     |
| Lever material:            | plastic                                                                                   |
| Lever shape:               | long                                                                                      |
|                            |                                                                                           |
| ELECTRICAL CHARACTERISTICS |                                                                                           |
| Switching rating:          |                                                                                           |
| Standards:                 | The switches comply with the "Standards for low-voltage switching devices" DIN EN 60947-1 |
|                            |                                                                                           |
| MECHANICAL CHARATERISTIC   |                                                                                           |

## MECHANICAL CHARATERISTIC

**Switching action:** Maintained - Rest - Momentary

**Switching positions:** 3 positions

Switching angle: 42° left / 42° right

Mechanical lifetime: ≤2.5 Mil. cycles of operation

#### **OTHER**

Actuator, 30 mm x 30 mm, non illuminative, Black, long, Square, Grey, Plastic, **Short Description:** 

Maintained - Rest - Momentary

Hints: Max. 3 switching elements can be clipped on 3

max. number of switching