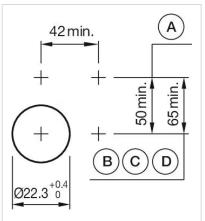

### Mounting cut-outs:

Wiring diagrams:

- A = Screw terminal

- B = Push-in terminal (PIT) C = Plug-in terminal 6.3 mm x 0.8 mm D = Double plug-in terminal 6.3 mm x 0.8
- mm

A = Screw terminal