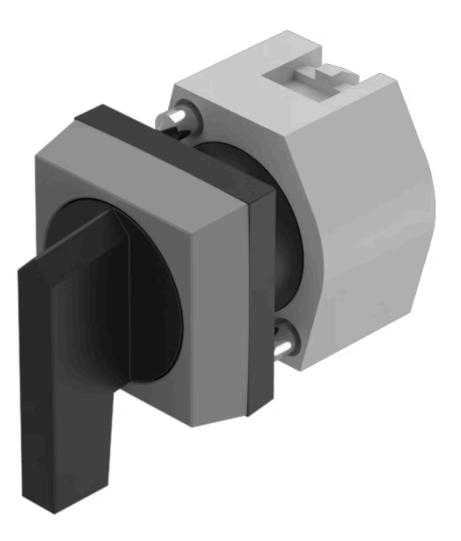

# 704.298.0 Actuator

### FRONT

| Front dimension:      | 30 mm x 30 mm |
|-----------------------|---------------|
| Front form:           | Square        |
| Front bezel colour:   | Grey          |
| Front bezel material: | Plastic       |

#### MOUNTING

| Design:        | Raised         |
|----------------|----------------|
| Mounting type: | Panel mounting |

### **OPERATING-/INDICATION PART**

| Lever colour:     | Black   |
|-------------------|---------|
| Lever bar colour: | Black   |
| Lever material:   | plastic |
| Lever shape:      | long    |