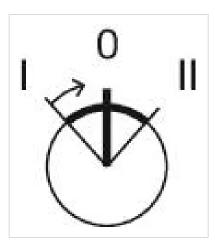

#### **MECHANICAL CHARATERISTIC**

Switching action:

Switching positions:

Momentary - Rest - Maintained

3 positions

| Switching angle:     | 42° left / 42° right          |
|----------------------|-------------------------------|
| Mechanical lifetime: | ≤2.5 Mil. cycles of operation |
| Weight:              | 0.034 kg                      |

Hints:

max. number of switching elements:

Switching positions:

Max. 3 switching elements can be clipped on

3