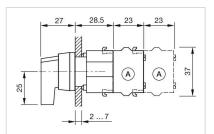

### FRONT

| Front dimension:      | 30 mm x 30 mm |
|-----------------------|---------------|
| Front form:           | Square        |
| Front bezel colour:   | Grey          |
| Front bezel material: | Plastic       |

#### MOUNTING

| Design:        | Raised         |
|----------------|----------------|
| Mounting type: | Panel mounting |

#### **MECHANICAL CHARATERISTIC**

Switching action:

Switching positions:

Momentary - Rest - Maintained

3 positions

| Switching angle:     | 42° left / 42° right          |
|----------------------|-------------------------------|
| Mechanical lifetime: | ≤2.5 Mil. cycles of operation |
| Weight:              | 0.034 kg                      |