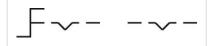

## Wiring diagrams:

Mounting cut-outs:

- A = Screw terminal

- B = Push-in terminal (PIT) C = Plug-in terminal 6.3 mm x 0.8 mm D = Double plug-in terminal 6.3 mm x 0.8
- mm

A = Screw terminal