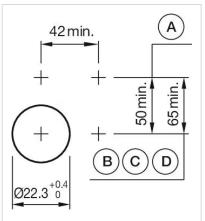

## Wiring diagrams:

Mounting cut-outs:

- A = Screw terminal

- B = Push-in terminal (PIT) C = Plug-in terminal 6.3 mm x 0.8 mm D = Double plug-in terminal 6.3 mm x 0.8
- mm

A = Screw terminal