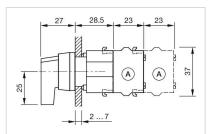

## Wiring diagrams:

Mounting cut-outs:

- A = Screw terminal

- B = Push-in terminal (PIT) C = Plug-in terminal 6.3 mm x 0.8 mm D = Double plug-in terminal 6.3 mm x 0.8
- mm

A = Screw terminal