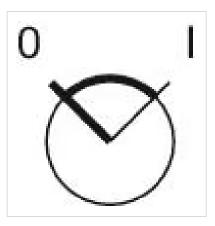

#### **MECHANICAL CHARATERISTIC**

Switching action:

Switching positions:

Rest - Maintained

2 positions

| Switching angle:     | 90° right / -45° +45°         |
|----------------------|-------------------------------|
| Mechanical lifetime: | ≤2.5 Mil. cycles of operation |
| Weight:              | 0.034 kg                      |