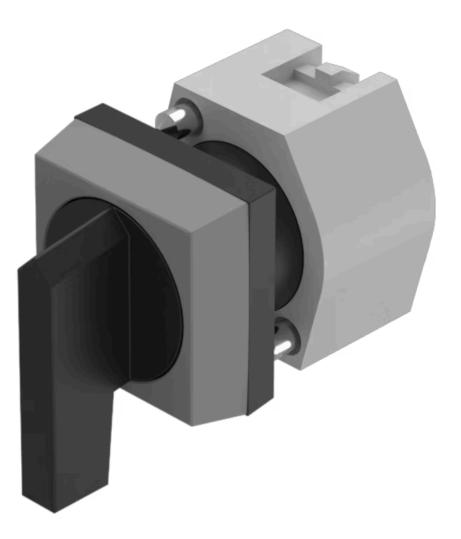

# 704.300.0 Actuator

#### FRONT

| Front dimension:      | 30 mm x 30 mm |
|-----------------------|---------------|
| Front form:           | Square        |
| Front bezel colour:   | Grey          |
| Front bezel material: | Plastic       |

#### MOUNTING

| Design:        | Raised         |
|----------------|----------------|
| Mounting type: | Panel mounting |

#### **OPERATING-/INDICATION PART**

| Lever colour:     | Black   |
|-------------------|---------|
| Lever bar colour: | Black   |
| Lever material:   | plastic |
| Lever shape:      | long    |