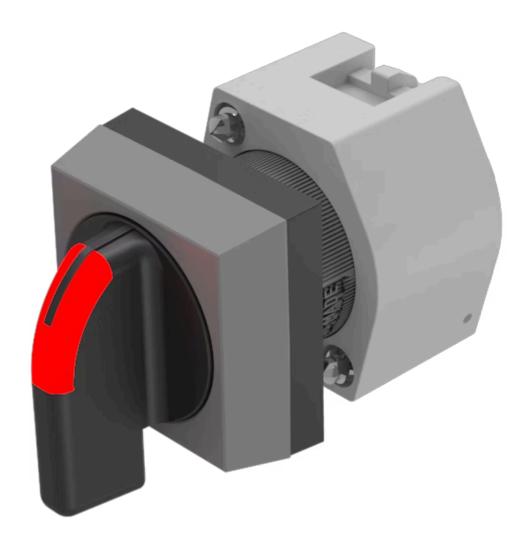

# 704.300.0I Actuator

| FRONT                      |                                                                                           |
|----------------------------|-------------------------------------------------------------------------------------------|
| Front dimension:           | 30 mm x 30 mm                                                                             |
| Front form:                | Square                                                                                    |
| Front bezel colour:        | Grey                                                                                      |
| Front bezel material:      | Plastic                                                                                   |
|                            |                                                                                           |
| MOUNTING                   |                                                                                           |
| Design:                    | Raised                                                                                    |
| Mounting type:             | Panel mounting                                                                            |
|                            |                                                                                           |
| OPERATING-/INDICATION PART |                                                                                           |
| Lever colour:              | Black                                                                                     |
| Lever bar colour:          | Red                                                                                       |
| Lever material:            | plastic                                                                                   |
| Lever shape:               | long                                                                                      |
|                            |                                                                                           |
| ELECTRICAL CHARACTERISTICS |                                                                                           |
| Standards:                 | The switches comply with the "Standards for low-voltage switching devices" DIN EN 60947-1 |
|                            |                                                                                           |
| MECHANICAL CHARATERISTIC   |                                                                                           |

Switching action: Rest - Maintained

**Switching positions:** 2 positions

**Switching angle:** 90° right

**Mechanical lifetime:** ≤2.5 Mil. cycles of operation

Weight: 0.034 kg

#### **OTHER**

Short Description: Actuator, 30 mm x 30 mm, optional illuminative, Black, long, Square, Grey, Plastic,

Rest - Maintained

Hints: Max. 3 switching elements can be clipped on

max. number of switching