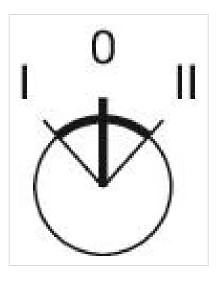

#### Switching action:

Maintained - Rest - Maintained

| Switching positions: | 3 positions                   |
|----------------------|-------------------------------|
| Switching angle:     | 42° left / 42° right          |
| Mechanical lifetime: | ≤2.5 Mil. cycles of operation |
| Weight:              | 0.056 kg                      |

max. number of switching elements:

Switching positions:

3

Wiring diagrams: