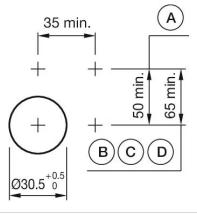

#### FRONT

| Front dimension:      | Ø 35 mm   |
|-----------------------|-----------|
| Front form:           | Round     |
| Front bezel colour:   | Nature    |
| Front bezel material: | Aluminium |

#### MOUNTING

| Design:           | Flush          |
|-------------------|----------------|
| Mounting cut-out: | Ø 30.5 mm      |
| Mounting type:    | Panel mounting |

#### Mounting cut-outs:

- A = Screw terminal

- B = Push-in terminal (PIT) C = Plug-in terminal 6.3 mm x 0.8 mm D = Double plug-in terminal 6.3 mm x 0.8
- mm