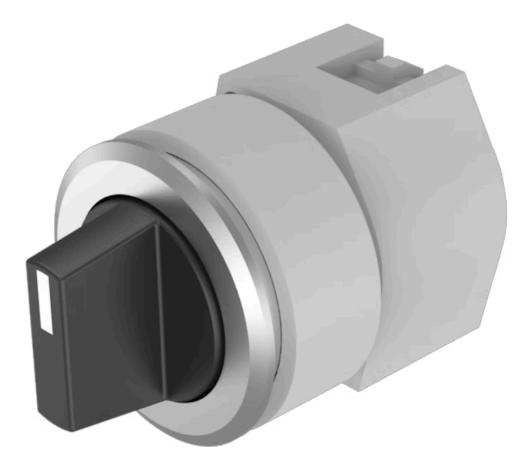

# 704.403.018 Actuator

#### FRONT

| Front dimension:      | Ø 35 mm   |
|-----------------------|-----------|
| Front form:           | Round     |
| Front bezel colour:   | Nature    |
| Front bezel material: | Aluminium |

#### MOUNTING

| Design:           | Flush          |
|-------------------|----------------|
| Mounting cut-out: | Ø 30.5 mm      |
| Mounting type:    | Panel mounting |

#### **OPERATING-/INDICATION PART**

| Lever colour:     | Black   |
|-------------------|---------|
| Lever bar colour: | White   |
| Lever material:   | plastic |
| Lever shape:      | short   |

#### Switching action:

Maintained - Rest - Maintained

| Switching positions: | 3 positions                   |
|----------------------|-------------------------------|
| Switching angle:     | 42° left / 42° right          |
| Mechanical lifetime: | ≤2.5 Mil. cycles of operation |
| Weight:              | 0.056 kg                      |