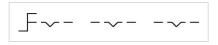

max. number of switching elements:

Switching positions:

3

Wiring diagrams:

#### Mounting cut-outs:

- A = Screw terminal

- B = Push-in terminal (PIT) C = Plug-in terminal 6.3 mm x 0.8 mm D = Double plug-in terminal 6.3 mm x 0.8
- mm