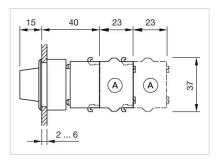

----|-----------------|
| RoHS:  | RoHS compliant  |

#### OTHER

| Short Description: | Actuator, Ø 30.5 mm, Ø 35 mm, non illuminative, Black, short, Round, Nature, Aluminium, anodised, Maintained - Rest - Maintained |
|--------------------|----------------------------------------------------------------------------------------------------------------------------------|
| Hints:             | Max. 3 switching elements can be clipped on                                                                                      |

max. number of switching elements:

Switching positions:

3





Wiring diagrams:

#### Mounting cut-outs:



- A = Screw terminal

- B = Push-in terminal (PIT) C = Plug-in terminal 6.3 mm x 0.8 mm D = Double plug-in terminal 6.3 mm x 0.8
- mm

#### Dimension drawings:



#### A = Screw terminal