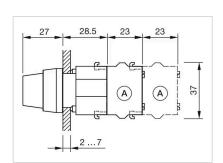

|
|                                                    | Actuator, Ø 29 mm, non illuminative, Black, short, Round, Grey, Plastic, Momentary - Rest - Momentary  Max. 3 switching elements can be clipped on |
| Short Description:                                 | Momentary - Rest - Momentary                                                                                                                       |
| Short Description: Hints: max. number of switching | Momentary - Rest - Momentary  Max. 3 switching elements can be clipped on                                                                          |

Mounting cut-outs:



A = Screw terminal

B = Push-in terminal (PIT)
C = Plug-in terminal 6.3 mm x 0.8 mm
D = Double plug-in terminal 6.3 mm x 0.8

## Dimension drawings:



A = Screw terminal