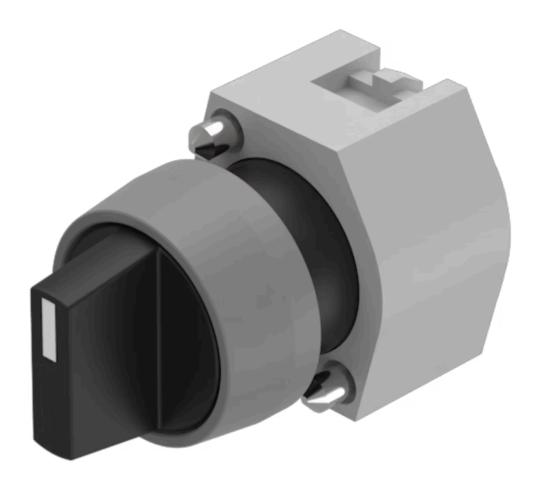

## Actuator

704.404.0

Distribution by Mouser

## 704.404.0 Actuator

| A A                        |                                                                                           |
|----------------------------|-------------------------------------------------------------------------------------------|
| FRONT                      |                                                                                           |
| Front dimension:           | Ø 29 mm                                                                                   |
| Front form:                | Round                                                                                     |
| Front bezel colour:        | Grey                                                                                      |
| Front bezel material:      | Plastic                                                                                   |
|                            |                                                                                           |
| MOUNTING                   |                                                                                           |
| Design:                    | Raised                                                                                    |
| Mounting type:             | Panel mounting                                                                            |
|                            |                                                                                           |
| OPERATING-/INDICATION PART |                                                                                           |
| Lever colour:              | Black                                                                                     |
| Lever bar colour:          | White                                                                                     |
| Lever material:            | plastic                                                                                   |
| Lever shape:               | short                                                                                     |
|                            |                                                                                           |
| ELECTRICAL CHARACTERISTICS |                                                                                           |
| Switching rating:          |                                                                                           |
| Standards:                 | The switches comply with the "Standards for low-voltage switching devices" DIN EN 60947-1 |
|                            |                                                                                           |
| MECHANICAL CHARATERISTIC   |                                                                                           |