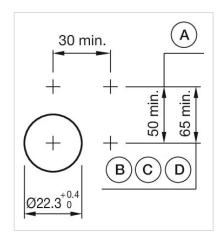

Mounting cut-outs:

A = Screw terminal

B = Push-in terminal (PIT)
C = Plug-in terminal 6.3 mm x 0.8 mm
D = Double plug-in terminal 6.3 mm x 0.8