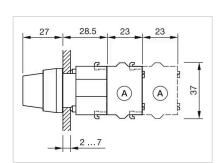

|
|                                    |                                                                              |
| Hints:                             | Max. 3 switching elements can be clipped on                                  |
| max. number of switching elements: | Max. 3 switching elements can be clipped on  3                               |
| max. number of switching           |                                                                              |
| max. number of switching elements: |                                                                              |

Mounting cut-outs:



A = Screw terminal

B = Push-in terminal (PIT)
C = Plug-in terminal 6.3 mm x 0.8 mm
D = Double plug-in terminal 6.3 mm x 0.8

#### Dimension drawings:



A = Screw terminal