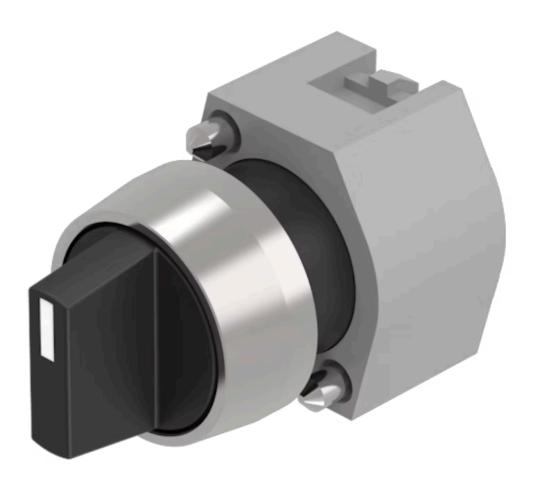

# 704.405.0 Actuator

| A                          |                                                                                           |
|----------------------------|-------------------------------------------------------------------------------------------|
| FRONT                      |                                                                                           |
| Front dimension:           | Ø 29 mm                                                                                   |
| Front form:                | Round                                                                                     |
| Front bezel colour:        | Nature                                                                                    |
| Front bezel material:      | Aluminium                                                                                 |
|                            |                                                                                           |
| MOUNTING                   |                                                                                           |
| Design:                    | Raised                                                                                    |
| Mounting type:             | Panel mounting                                                                            |
|                            |                                                                                           |
| OPERATING-/INDICATION PART |                                                                                           |
| Lever colour:              | Black                                                                                     |
| Lever bar colour:          | White                                                                                     |
| Lever material:            | plastic                                                                                   |
| Lever shape:               | short                                                                                     |
|                            |                                                                                           |
| ELECTRICAL CHARACTERISTICS |                                                                                           |
| Switching rating:          |                                                                                           |
| Standards:                 | The switches comply with the "Standards for low-voltage switching devices" DIN EN 60947-1 |
|                            |                                                                                           |
|                            |                                                                                           |

#### MECHANICAL CHARATERISTIC

**Switching action:** Momentary - Rest - Momentary

**Switching positions:** 3 positions

| Switching angle:                   | 42° left / 42° right                                                         |
|------------------------------------|------------------------------------------------------------------------------|
|                                    |                                                                              |
| Mechanical lifetime:               | ≤2.5 Mil. cycles of operation                                                |
| Weight:                            | 0.034 kg                                                                     |
|                                    |                                                                              |
| AMBIENT CONDITION                  |                                                                              |
| IP Protection:                     | IP65 front side                                                              |
| Operating temperature:             | – 40 °C + 55 °C                                                              |
| Storage temperature:               | − 40 °C + 85 °C                                                              |
|                                    |                                                                              |
| CERTIFICATE                        |                                                                              |
| REACH:                             | REACH compliant                                                              |
| RoHS:                              | RoHS compliant                                                               |
|                                    |                                                                              |
| OTHER                              |                                                                              |
| Short Description:                 | Actuator, Ø 29 mm, non illuminative, Black, short, Round, Nature, Aluminium, |
| Chert Boomphom                     | anodised, Momentary - Rest - Momentary                                       |
|                                    |                                                                              |
| Hints:                             | Max. 3 switching elements can be clipped on                                  |
| max. number of switching elements: | Max. 3 switching elements can be clipped on  3                               |
| max. number of switching           |                                                                              |
| max. number of switching elements: |                                                                              |