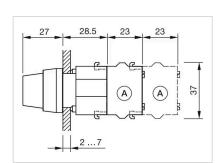

- Maintained

**Switching positions:** 3 positions

Switching angle: 42° left / 42° right Mechanical lifetime: ≤2.5 Mil. cycles of operation Weight: 0.034 kg **AMBIENT CONDITION IP Protection:** IP65 front side Operating temperature: - 40 °C ... + 55 °C – 40 °C ... + 85 °C Storage temperature: **CERTIFICATE** REACH compliant **REACH:** RoHS: RoHS compliant **OTHER** Actuator, Ø 29 mm, non illuminative, Black, short, Round, Grey, Plastic, **Short Description:** Momentary - Rest - Maintained Hints: Max. 3 switching elements can be clipped on max. number of switching 3 elements: **Switching positions:** 

Wiring diagrams:

Mounting cut-outs:



A = Screw terminal

B = Push-in terminal (PIT)
C = Plug-in terminal 6.3 mm x 0.8 mm
D = Double plug-in terminal 6.3 mm x 0.8

## Dimension drawings:



A = Screw terminal