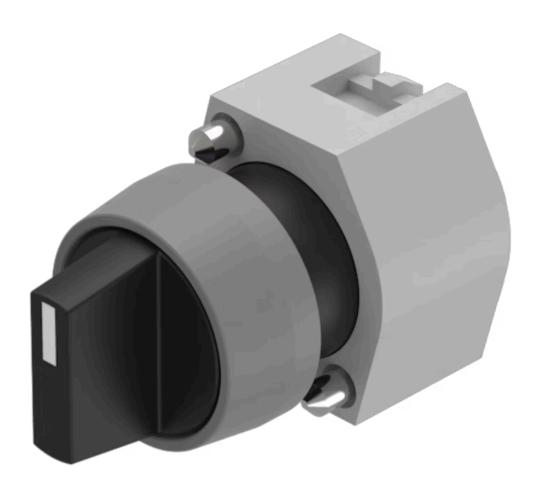

## 704.408.0 Actuator

| 2                          |                                                                                           |
|----------------------------|-------------------------------------------------------------------------------------------|
|                            |                                                                                           |
|                            |                                                                                           |
| FRONT                      |                                                                                           |
| Front dimension:           | Ø 29 mm                                                                                   |
| Front form:                | Round                                                                                     |
| Front bezel colour:        | Grey                                                                                      |
| Front bezel material:      | Plastic                                                                                   |
|                            |                                                                                           |
| MOUNTING                   |                                                                                           |
| Design:                    | Raised                                                                                    |
| Mounting type:             | Panel mounting                                                                            |
|                            |                                                                                           |
| OPERATING-/INDICATION PART |                                                                                           |
| Lever colour:              | Black                                                                                     |
| Lever bar colour:          | White                                                                                     |
| Lever material:            | plastic                                                                                   |
| Lever shape:               | short                                                                                     |
|                            |                                                                                           |
| ELECTRICAL CHARACTERISTICS |                                                                                           |
| Switching rating:          |                                                                                           |
| Standards:                 | The switches comply with the "Standards for low-voltage switching devices" DIN EN 60947-1 |
|                            |                                                                                           |
| MEQUANICAL QUARATERISTIC   |                                                                                           |

## **MECHANICAL CHARATERISTIC**

**Switching action:** Momentary - Rest - Maintained

**Switching positions:** 3 positions

Switching angle: 42° left / 42° right Mechanical lifetime: ≤2.5 Mil. cycles of operation Weight: 0.034 kg **AMBIENT CONDITION IP Protection:** IP65 front side Operating temperature: - 40 °C ... + 55 °C – 40 °C ... + 85 °C Storage temperature: **CERTIFICATE** REACH compliant **REACH:** RoHS: RoHS compliant **OTHER** Actuator, Ø 29 mm, non illuminative, Black, short, Round, Grey, Plastic, **Short Description:** Momentary - Rest - Maintained Hints: Max. 3 switching elements can be clipped on max. number of switching 3 elements: **Switching positions:** 