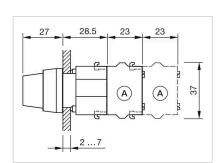

ed

**Switching positions:** 3 positions

Switching angle: 42° left / 42° right Mechanical lifetime: ≤2.5 Mil. cycles of operation Weight: 0.034 kg **AMBIENT CONDITION IP Protection:** IP65 front side Operating temperature: - 40 °C ... + 55 °C – 40 °C ... + 85 °C Storage temperature: **CERTIFICATE** REACH compliant **REACH:** RoHS: RoHS compliant **OTHER Short Description:** Actuator, Ø 29 mm, non illuminative, Black, short, Round, Nature, Aluminium, anodised, Momentary - Rest - Maintained Hints: Max. 3 switching elements can be clipped on max. number of switching 3 elements: **Switching positions:** 

Wiring diagrams:

Mounting cut-outs:



A = Screw terminal

B = Push-in terminal (PIT)
C = Plug-in terminal 6.3 mm x 0.8 mm
D = Double plug-in terminal 6.3 mm x 0.8

## Dimension drawings:



A = Screw terminal