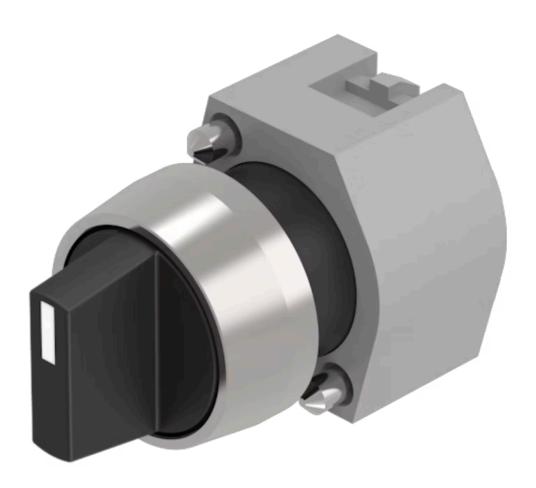

## 704.409.0 Actuator

| B                          |                                                                                           |
|----------------------------|-------------------------------------------------------------------------------------------|
| FRONT                      |                                                                                           |
| Front dimension:           | Ø 29 mm                                                                                   |
| Front form:                | Round                                                                                     |
| Front bezel colour:        | Nature                                                                                    |
| Front bezel material:      | Aluminium                                                                                 |
|                            |                                                                                           |
| MOUNTING                   |                                                                                           |
| Design:                    | Raised                                                                                    |
| Mounting type:             | Panel mounting                                                                            |
|                            |                                                                                           |
| OPERATING-/INDICATION PART |                                                                                           |
| Lever colour:              | Black                                                                                     |
| Lever bar colour:          | White                                                                                     |
| Lever material:            | plastic                                                                                   |
| Lever shape:               | short                                                                                     |
|                            |                                                                                           |
| ELECTRICAL CHARACTERISTICS |                                                                                           |
| Switching rating:          |                                                                                           |
| Standards:                 | The switches comply with the "Standards for low-voltage switching devices" DIN EN 60947-1 |
|                            |                                                                                           |
| MECHANICAL CHARATERISTIC   |                                                                                           |

**Switching action:** Momentary - Rest - Maintained

**Switching positions:** 3 positions

Switching angle: 42° left / 42° right Mechanical lifetime: ≤2.5 Mil. cycles of operation Weight: 0.034 kg **AMBIENT CONDITION IP Protection:** IP65 front side Operating temperature: - 40 °C ... + 55 °C – 40 °C ... + 85 °C Storage temperature: **CERTIFICATE** REACH compliant **REACH:** RoHS: RoHS compliant **OTHER Short Description:** Actuator, Ø 29 mm, non illuminative, Black, short, Round, Nature, Aluminium, anodised, Momentary - Rest - Maintained Hints: Max. 3 switching elements can be clipped on max. number of switching 3 elements: **Switching positions:** 