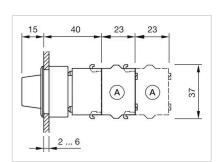

|   |
|    |   |    |   |   |

Front dimension: Ø 35 mm

Front form: Round

Front bezel colour: Nature

Front bezel material: Aluminium

#### **MOUNTING**

Design: Flush

Mounting cut-out: Ø 30.5 mm

Mounting type: Panel mounting

#### **OPERATING-/INDICATION PART**

Lever colour: Black

Lever bar colour: White

Lever material: plastic

Lever shape: short

#### **ELECTRICAL CHARACTERISTICS**

Standards: The switches comply with the "Standards for low-voltage switching devices" DIN

EN 60947-1

#### **MECHANICAL CHARATERISTIC**

Switching action: Momentary - Rest - Maintained

**Switching positions:** 3 positions

Mounting cut-outs:



A = Screw terminal

B = Push-in terminal (PIT)
C = Plug-in terminal 6.3 mm x 0.8 mm
D = Double plug-in terminal 6.3 mm x 0.8

#### **Dimension drawings:**



A = Screw terminal