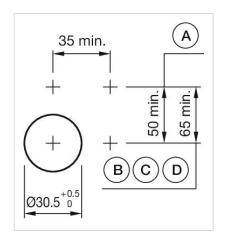

#### **MOUNTING**

Design: Flush

Mounting cut-out: Ø 30.5 mm

Mounting type: Panel mounting

#### **MECHANICAL CHARATERISTIC**

Switching action: Momentary - Rest - Maintained

**Switching positions:** 3 positions

Mounting cut-outs:

A = Screw terminal

B = Push-in terminal (PIT)
C = Plug-in terminal 6.3 mm x 0.8 mm
D = Double plug-in terminal 6.3 mm x 0.8