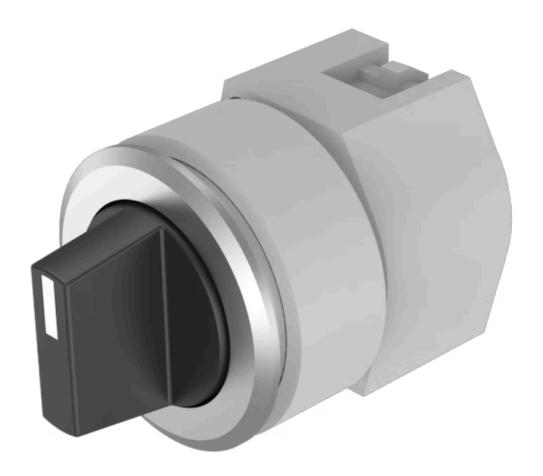

## 704.409.018 Actuator

|    | _ | _  |   | - |
|----|---|----|---|---|
| ь. | к | () | N |   |
|    |   |    |   |   |

Front dimension: Ø 35 mm

Front form: Round

Front bezel colour: Nature

Front bezel material: Aluminium

#### **OPERATING-/INDICATION PART**

Lever colour: Black

Lever bar colour: White

Lever material: plastic

Lever shape: short