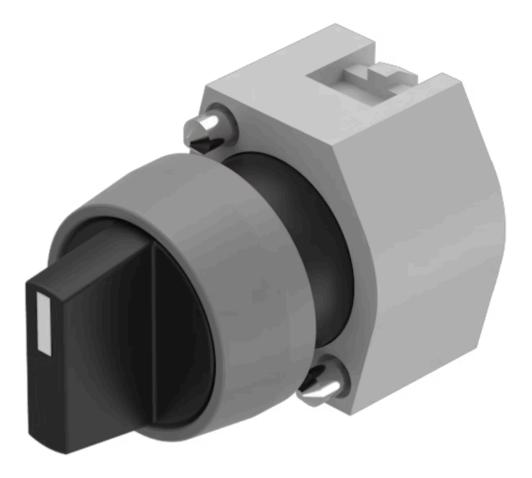

# 704.410.0 Actuator

## FRONT

| Front dimension:      | Ø 29 mm |
|-----------------------|---------|
| Front form:           | Round   |
| Front bezel colour:   | Grey    |
| Front bezel material: | Plastic |

#### MOUNTING

| Design:        | Raised         |
|----------------|----------------|
| Mounting type: | Panel mounting |

## **OPERATING-/INDICATION PART**

| Lever colour:     | Black   |
|-------------------|---------|
| Lever bar colour: | White   |
| Lever material:   | plastic |
| Lever shape:      | short   |

## MECHANICAL CHARACTERISTICS

| Switching action:    | Rest - Maintained     |
|----------------------|-----------------------|
| Switching positions: | 2 positions           |
| Switching angle:     | 90° right / -45° +45° |