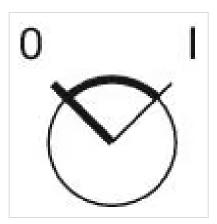

## MECHANICAL CHARACTERISTICS

| Switching action:    | Rest - Maintained     |
|----------------------|-----------------------|
| Switching positions: | 2 positions           |
| Switching angle:     | 90° right / -45° +45° |

max. number of switching elements:

Switching positions:

3