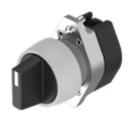

# 704.410.0.12 Actuator

#### FRONT

| Front dimension:      | Ø 29 mm |
|-----------------------|---------|
| Front form:           | Round   |
| Front bezel colour:   | Grey    |
| Front bezel material: | Plastic |

#### **OPERATING-/INDICATION PART**

| Lever colour:     | Black   |
|-------------------|---------|
| Lever bar colour: | White   |
| Lever material:   | plastic |
| Lever shape:      | short   |