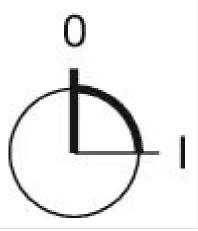

#### MECHANICAL CHARATERISTIC

Switching action:

Rest - Maintained

Switching positions:

2 positions

| Switching angle:     | 90° right                     |
|----------------------|-------------------------------|
| Mechanical lifetime: | ≤2.5 Mil. cycles of operation |
| Weight:              | 0.034 kg                      |