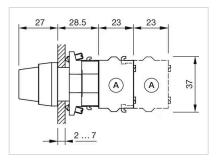

Round, Grey, Plastic, Rest - Maintained |
|---------------------------------------|--------------------------------------------------------------------------------------------|
| Hints:                                | Max. 3 switching elements can be clipped on                                                |
| max. number of switching<br>elements: | 3                                                                                          |
| Switching positions:                  | 0                                                                                          |



#### Wiring diagrams:



#### Mounting cut-outs:



- A = Screw terminal

- B = Push-in terminal (PIT) C = Plug-in terminal 6.3 mm x 0.8 mm D = Double plug-in terminal 6.3 mm x 0.8
- mm



#### Dimension drawings:



A = Screw terminal