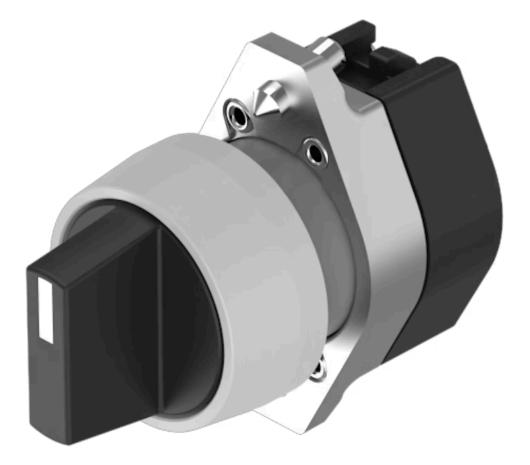

# 704.410.0.12 Actuator

#### FRONT

| Front dimension:      | Ø 29 mm |
|-----------------------|---------|
| Front form:           | Round   |
| Front bezel colour:   | Grey    |
| Front bezel material: | Plastic |

#### MOUNTING

| Design:        | Raised         |
|----------------|----------------|
| Mounting type: | Panel mounting |

#### **OPERATING-/INDICATION PART**

| Lever colour:     | Black   |
|-------------------|---------|
| Lever bar colour: | White   |
| Lever material:   | plastic |
| Lever shape:      | short   |

#### MECHANICAL CHARATERISTIC

Switching action:

Rest - Maintained

Switching positions:

2 positions

| Switching angle:     | 90° right                     |
|----------------------|-------------------------------|
| Mechanical lifetime: | ≤2.5 Mil. cycles of operation |
| Weight:              | 0.034 kg                      |