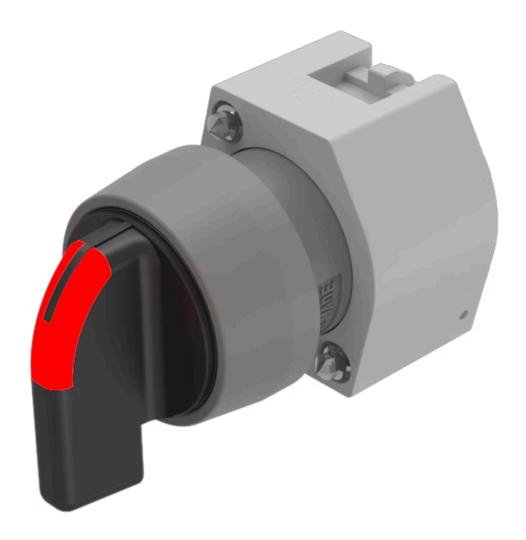

# 704.411.0l Actuator

| FRONT                      |                                                                                           |
|----------------------------|-------------------------------------------------------------------------------------------|
| Front dimension:           | Ø 29 mm                                                                                   |
| Front form:                | Round                                                                                     |
| Front bezel colour:        | Nature                                                                                    |
| Front bezel material:      | Aluminium                                                                                 |
|                            |                                                                                           |
| MOUNTING                   |                                                                                           |
| Design:                    | Raised                                                                                    |
| Mounting type:             | Panel mounting                                                                            |
|                            |                                                                                           |
| OPERATING-/INDICATION PART |                                                                                           |
| Lever colour:              | Black                                                                                     |
| Lever bar colour:          | Red                                                                                       |
| Lever material:            | plastic                                                                                   |
| Lever shape:               | short                                                                                     |
|                            |                                                                                           |
| ELECTRICAL CHARACTERISTICS |                                                                                           |
| Standards:                 | The switches comply with the "Standards for low-voltage switching devices" DIN EN 60947-1 |
|                            |                                                                                           |
| MECHANICAL CHARACTERISTICS |                                                                                           |
|                            |                                                                                           |

**Switching action:** Rest - Maintained

**Switching positions:** 2 positions

**Switching angle:** 90° right

**Mechanical lifetime:** ≤2.5 Mil. cycles of operation

Weight: 0.034 kg

#### **OTHER**

Short Description: Actuator, Ø 29 mm, optional illuminative, Black, short, Round, Nature, Aluminium,

anodised, Rest - Maintained

Hints: Max. 3 switching elements can be clipped on

max. number of switching