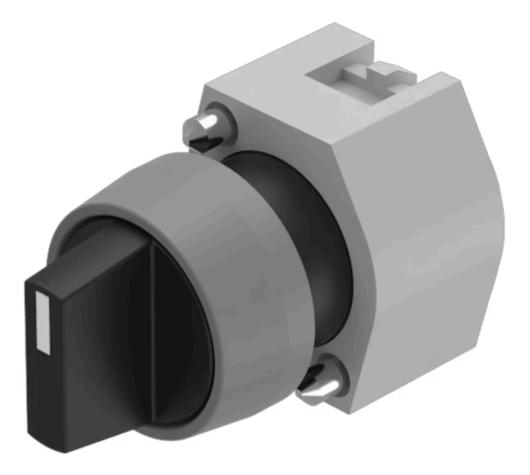

# 704.412.0 Actuator

### FRONT

| Front dimension:      | Ø 29 mm |
|-----------------------|---------|
| Front form:           | Round   |
| Front bezel colour:   | Grey    |
| Front bezel material: | Plastic |

### MOUNTING

| Design:        | Raised         |
|----------------|----------------|
| Mounting type: | Panel mounting |

# **OPERATING-/INDICATION PART**

| Lever colour:     | Black   |
|-------------------|---------|
| Lever bar colour: | White   |
| Lever material:   | plastic |
| Lever shape:      | short   |