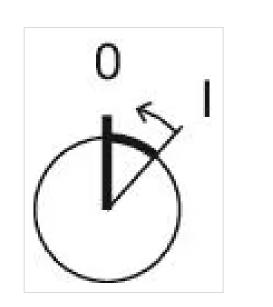

| MECHANICAL CHARATERISTIC |                  |
|--------------------------|------------------|
| Switching action:        | Rest - Momentary |
| Switching positions:     | 2 positions      |
| Switching angle:         | 42° right        |

Switching positions:

Wiring diagrams:

Mounting cut-outs:

- A = Screw terminal

- B = Push-in terminal (PIT) C = Plug-in terminal 6.3 mm x 0.8 mm D = Double plug-in terminal 6.3 mm x 0.8
- mm