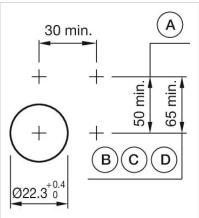

Switching positions:

Wiring diagrams:

Mounting cut-outs:

- A = Screw terminal

- B = Push-in terminal (PIT) C = Plug-in terminal 6.3 mm x 0.8 mm D = Double plug-in terminal 6.3 mm x 0.8
- mm