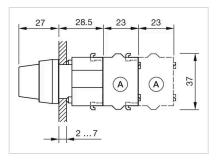

| RoHS compliant  |

### OTHER

| Short Description:                 | Actuator, Ø 29 mm, non illuminative, Black, short, Round, Grey, Plastic, Rest -<br>Momentary |
|------------------------------------|----------------------------------------------------------------------------------------------|
| Hints:                             | Max. 3 switching elements can be clipped on                                                  |
| max. number of switching elements: | 3                                                                                            |

Switching positions:





Wiring diagrams:

Mounting cut-outs:



- A = Screw terminal

- B = Push-in terminal (PIT) C = Plug-in terminal 6.3 mm x 0.8 mm D = Double plug-in terminal 6.3 mm x 0.8
- mm



#### Dimension drawings:



A = Screw terminal