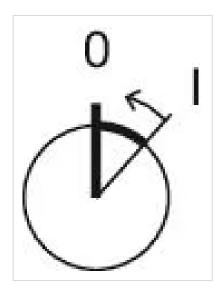

**Switching action:** Rest - Momentary

**Switching positions:** 2 positions

**Switching angle:** 42° right

**Mechanical lifetime:** ≤2.5 Mil. cycles of operation

**Weight:** 0.034 kg

elements:

3

**Switching positions:** 

Wiring diagrams:

Mounting cut-outs:

A = Screw terminal

B = Push-in terminal (PIT)
C = Plug-in terminal 6.3 mm x 0.8 mm
D = Double plug-in terminal 6.3 mm x 0.8