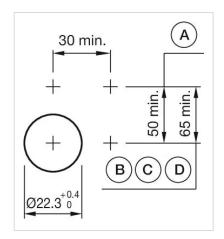

elements:

3

**Switching positions:** 

Wiring diagrams:

Mounting cut-outs:

A = Screw terminal

B = Push-in terminal (PIT)
C = Plug-in terminal 6.3 mm x 0.8 mm
D = Double plug-in terminal 6.3 mm x 0.8