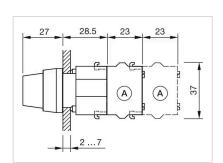

cles of operation

**Weight:** 0.034 kg

#### **AMBIENT CONDITION**

**IP Protection:** IP65 front side

**Operating temperature:**  $-40 \, ^{\circ}\text{C} \, ... + 55 \, ^{\circ}\text{C}$ 

Storage temperature:  $-40 \, ^{\circ}\text{C} \dots + 85 \, ^{\circ}\text{C}$ 

### **CERTIFICATE**

**REACH:** REACH compliant

RoHS: RoHS compliant

#### **OTHER**

Short Description: Actuator, Ø 29 mm, non illuminative, Black, short, Round, Nature, Aluminium,

anodised, Rest - Momentary

Hints: Max. 3 switching elements can be clipped on

max. number of switching

elements:

3

**Switching positions:** 



Wiring diagrams:



Mounting cut-outs:



A = Screw terminal

B = Push-in terminal (PIT)
C = Plug-in terminal 6.3 mm x 0.8 mm
D = Double plug-in terminal 6.3 mm x 0.8

### Dimension drawings:



A = Screw terminal