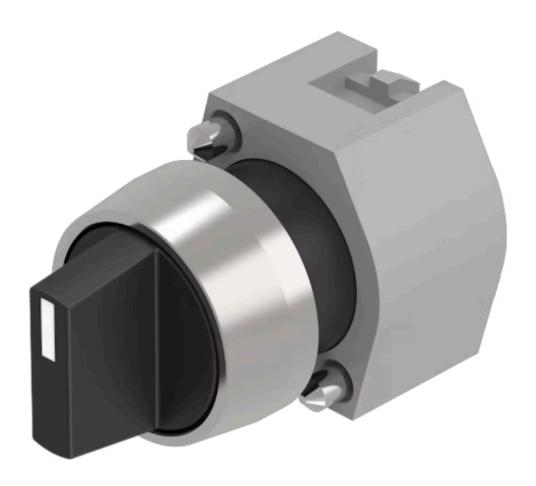

# 704.413.0 Actuator

| FRONT                      |                                                                                           |
|----------------------------|-------------------------------------------------------------------------------------------|
| Front dimension:           | Ø 29 mm                                                                                   |
| Front form:                | Round                                                                                     |
| Front bezel colour:        | Nature                                                                                    |
| Front bezel material:      | Aluminium                                                                                 |
|                            |                                                                                           |
| MOUNTING                   |                                                                                           |
| Design:                    | Raised                                                                                    |
| Mounting type:             | Panel mounting                                                                            |
|                            |                                                                                           |
| OPERATING-/INDICATION PART |                                                                                           |
| Lever colour:              | Black                                                                                     |
| Lever bar colour:          | White                                                                                     |
| Lever material:            | plastic                                                                                   |
| Lever shape:               | short                                                                                     |
|                            |                                                                                           |
| ELECTRICAL CHARACTERISTICS |                                                                                           |
| Standards:                 | The switches comply with the "Standards for low-voltage switching devices" DIN EN 60947-1 |
|                            |                                                                                           |
| MECHANICAL CHARATERISTIC   |                                                                                           |
|                            |                                                                                           |

**Switching action:** Rest - Momentary

**Switching positions:** 2 positions

**Switching angle:** 42° right

**Mechanical lifetime:** ≤2.5 Mil. cycles of operation

**Weight:** 0.034 kg