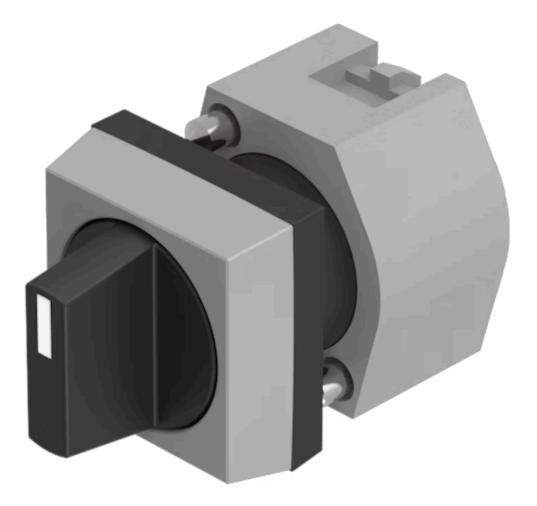

## 704.502.0 Actuator

#### FRONT

| Front dimension:      | 30 mm x 30 mm |
|-----------------------|---------------|
| Front form:           | Square        |
| Front bezel colour:   | Grey          |
| Front bezel material: | Plastic       |

#### MOUNTING

| Design:        | Raised         |
|----------------|----------------|
| Mounting type: | Panel mounting |

#### **OPERATING-/INDICATION PART**

| Lever colour:     | Black   |
|-------------------|---------|
| Lever bar colour: | White   |
| Lever material:   | plastic |
| Lever shape:      | short   |

#### **MECHANICAL CHARATERISTIC**

Switching action:

Switching positions:

Maintained - Rest - Maintained

3 positions

| Switching angle:     | 42° left / 42° right          |
|----------------------|-------------------------------|
| Mechanical lifetime: | ≤2.5 Mil. cycles of operation |
| Weight:              | 0.034 kg                      |