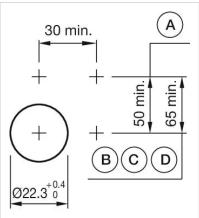

# F~- -~- -~-

Mounting cut-outs:

Wiring diagrams:

- A = Screw terminal

- B = Push-in terminal (PIT) C = Plug-in terminal 6.3 mm x 0.8 mm D = Double plug-in terminal 6.3 mm x 0.8
- mm

#### Dimension drawings:

A = Screw terminal