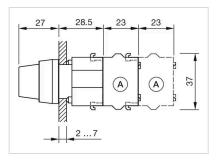

|

#### **AMBIENT CONDITION**

| IP Protection:         | IP65 front side |
|------------------------|-----------------|
| Operating temperature: | – 40 °C + 55 °C |
| Storage temperature:   | – 40 °C + 85 °C |

#### CERTIFICATE

| REACH: | REACH compliant |
|--------|-----------------|
| RoHS:  | RoHS compliant  |

#### OTHER

Short Description:Actuator, 30 mm x 30 mm, non illuminative, Black, short, Square, Grey, Plastic,<br/>Maintained - Rest - Maintained

Hints:

max. number of switching elements:

Switching positions:

Max. 3 switching elements can be clipped on

3



# F~- -~- -~-

Mounting cut-outs:

Wiring diagrams:



- A = Screw terminal

- B = Push-in terminal (PIT) C = Plug-in terminal 6.3 mm x 0.8 mm D = Double plug-in terminal 6.3 mm x 0.8
- mm



#### Dimension drawings:



A = Screw terminal