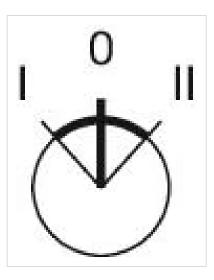

#### **MECHANICAL CHARATERISTIC**

Switching action:

Switching positions:

Maintained - Rest - Maintained

3 positions

| Switching angle:     | 42° left / 42° right          |
|----------------------|-------------------------------|
| Mechanical lifetime: | ≤2.5 Mil. cycles of operation |
| Weight:              | 0.034 kg                      |

#### OTHER

Short Description:Actuator, 30 mm x 30 mm, non illuminative, Black, short, Square, Grey, Plastic,<br/>Maintained - Rest - Maintained

Hints:

max. number of switching elements:

Switching positions: