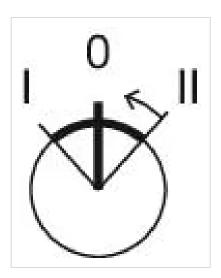

## Your product:

Switching action:

Switching angle:

Switching positions:

Maintained - Rest - Momentary

3 positions

42° left / 42° right

**Mechanical lifetime:** ≤2.5 Mil. cycles of operation

**Weight:** 0.034 kg

elements:

3

**Switching positions:** 

Wiring diagrams:

F~- -~-

Mounting cut-outs:

A = Screw terminal

B = Push-in terminal (PIT)
C = Plug-in terminal 6.3 mm x 0.8 mm
D = Double plug-in terminal 6.3 mm x 0.8