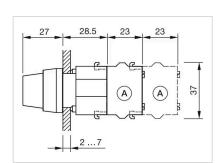

peration

**Weight:** 0.034 kg

#### **AMBIENT CONDITION**

**IP Protection:** IP65 front side

**Operating temperature:**  $-40 \, ^{\circ}\text{C} \, ... + 55 \, ^{\circ}\text{C}$ 

Storage temperature:  $-40 \, ^{\circ}\text{C} \dots + 85 \, ^{\circ}\text{C}$ 

### CERTIFICATE

**REACH:** REACH compliant

RoHS: RoHS compliant

#### **OTHER**

Short Description: Actuator, 30 mm x 30 mm, non illuminative, Black, short, Square, Grey, Plastic,

Maintained - Rest - Momentary

Hints: Max. 3 switching elements can be clipped on

max. number of switching

elements:

3

**Switching positions:** 



Wiring diagrams:

F~- -~-

Mounting cut-outs:



A = Screw terminal

B = Push-in terminal (PIT)
C = Plug-in terminal 6.3 mm x 0.8 mm
D = Double plug-in terminal 6.3 mm x 0.8

### Dimension drawings:



A = Screw terminal