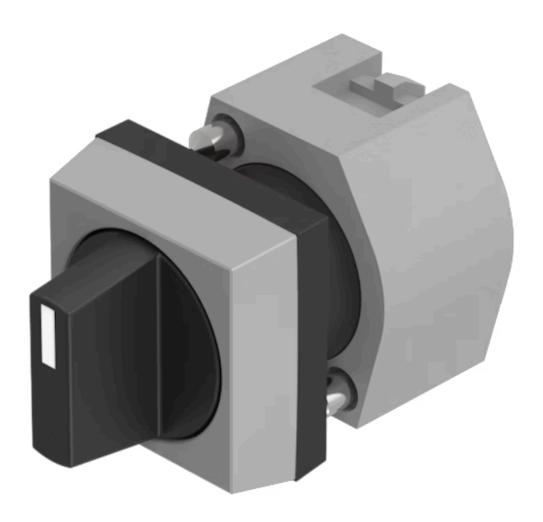

# 704.506.0 Actuator

| FRONT                      |                                                                                           |
|----------------------------|-------------------------------------------------------------------------------------------|
| Front dimension:           | 30 mm x 30 mm                                                                             |
| Front form:                | Square                                                                                    |
| Front bezel colour:        | Grey                                                                                      |
| Front bezel material:      | Plastic                                                                                   |
|                            |                                                                                           |
| MOUNTING                   |                                                                                           |
| Design:                    | Raised                                                                                    |
| Mounting type:             | Panel mounting                                                                            |
|                            |                                                                                           |
| OPERATING-/INDICATION PART |                                                                                           |
| Lever colour:              | Black                                                                                     |
| Lever bar colour:          | White                                                                                     |
| Lever material:            | plastic                                                                                   |
| Lever shape:               | short                                                                                     |
|                            |                                                                                           |
| ELECTRICAL CHARACTERISTICS |                                                                                           |
| Standards:                 | The switches comply with the "Standards for low-voltage switching devices" DIN EN 60947-1 |
|                            |                                                                                           |
| MECHANICAL CHARATERISTIC   |                                                                                           |

Maintained - Rest - Momentary

3 positions

42° left / 42° right

**Mechanical lifetime:** ≤2.5 Mil. cycles of operation

**Weight:** 0.034 kg

#### **OTHER**

Short Description: Actuator, 30 mm x 30 mm, non illuminative, Black, short, Square, Grey, Plastic,

Maintained - Rest - Momentary

Hints: Max. 3 switching elements can be clipped on

max. number of switching