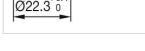

n |
| Weight:              | 0.034 kg                      |

## **AMBIENT CONDITION**

| IP Protection:         | IP65 front side |
|------------------------|-----------------|
| Operating temperature: | – 40 °C + 55 °C |
| Storage temperature:   | – 40 °C + 85 °C |

#### CERTIFICATE

| REACH: | REACH compliant |
|--------|-----------------|
| RoHS:  | RoHS compliant  |

# OTHER

Short Description:Actuator, 30 mm x 30 mm, non illuminative, Black, short, Square, Grey, Plastic,<br/>Rest - Maintained

Hints:

max. number of switching elements:

Switching positions:

Max. 3 switching elements can be clipped on

З





# Wiring diagrams:

Mounting cut-outs:



- A = Screw terminal

- B = Push-in terminal (PIT) C = Plug-in terminal 6.3 mm x 0.8 mm D = Double plug-in terminal 6.3 mm x 0.8
- mm



### Dimension drawings:



A = Screw terminal