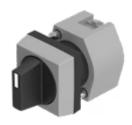

# 704.510.0 Actuator

### FRONT

| Front dimension:      | 30 mm x 30 mm |
|-----------------------|---------------|
| Front form:           | Square        |
| Front bezel colour:   | Grey          |
| Front bezel material: | Plastic       |

#### **OPERATING-/INDICATION PART**

| Lever colour:     | Black   |
|-------------------|---------|
| Lever bar colour: | White   |
| Lever material:   | plastic |
| Lever shape:      | short   |