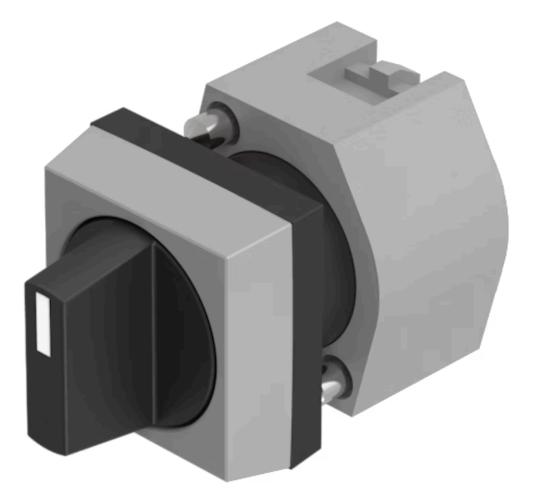

# 704.510.0 Actuator

### FRONT

| Front dimension:      | 30 mm x 30 mm |
|-----------------------|---------------|
| Front form:           | Square        |
| Front bezel colour:   | Grey          |
| Front bezel material: | Plastic       |

#### MOUNTING

| Design:        | Raised         |
|----------------|----------------|
| Mounting type: | Panel mounting |

#### **OPERATING-/INDICATION PART**

| Lever colour:     | Black   |
|-------------------|---------|
| Lever bar colour: | White   |
| Lever material:   | plastic |
| Lever shape:      | short   |