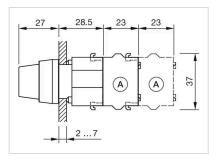

| 0.034 kg                      |

## **AMBIENT CONDITION**

| IP Protection:         | IP65 front side |
|------------------------|-----------------|
| Operating temperature: | – 40 °C + 55 °C |
| Storage temperature:   | – 40 °C + 85 °C |

#### CERTIFICATE

| REACH: | REACH compliant |
|--------|-----------------|
| RoHS:  | RoHS compliant  |

# OTHER

Short Description:Actuator, 30 mm x 30 mm, non illuminative, Black, short, Square, Grey, Plastic,<br/>Rest - Maintained

Hints:

max. number of switching elements:

Switching positions:

Max. 3 switching elements can be clipped on

З





# Wiring diagrams:

Mounting cut-outs:



- A = Screw terminal

- B = Push-in terminal (PIT) C = Plug-in terminal 6.3 mm x 0.8 mm D = Double plug-in terminal 6.3 mm x 0.8
- mm



### Dimension drawings:



A = Screw terminal