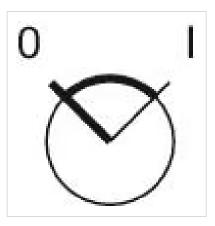

# MECHANICAL CHARATERISTIC

Switching action:

Switching positions:

Rest - Maintained

2 positions

| Switching angle:     | 90° right / -45° +45°         |
|----------------------|-------------------------------|
| Mechanical lifetime: | ≤2.5 Mil. cycles of operation |
| Weight:              | 0.034 kg                      |