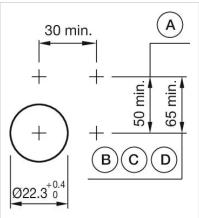

# Wiring diagrams:

Mounting cut-outs:

- A = Screw terminal

- B = Push-in terminal (PIT) C = Plug-in terminal 6.3 mm x 0.8 mm D = Double plug-in terminal 6.3 mm x 0.8
- mm