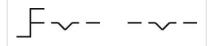

# Wiring diagrams:

Mounting cut-outs:

- A = Screw terminal

- B = Push-in terminal (PIT) C = Plug-in terminal 6.3 mm x 0.8 mm D = Double plug-in terminal 6.3 mm x 0.8
- mm