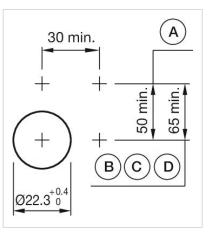

#### Mounting cut-outs:

A = Screw terminal B = Push-in terminal (PIT) C = Plug-in terminal 6.3 mm x 0.8 mm D = Double plug-in terminal 6.3 mm x 0.8 mm

#### **Dimension drawings:**

A = Screw terminal