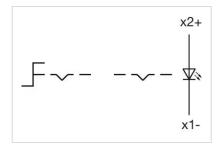

t, Square, Grey, Plastic, Rest - Maintained |
|---------------------------------------|--------------------------------------------------------------------------------------------------------|
| Hints:                                | Max. 3 switching elements can be clipped on                                                            |
| max. number of switching<br>elements: | 3                                                                                                      |
| Switching positions:                  |                                                                                                        |
|                                       | 0                                                                                                      |

Wiring diagrams:



#### Mounting cut-outs:



A = Screw terminal B = Push-in terminal (PIT) C = Plug-in terminal 6.3 mm x 0.8 mm D = Double plug-in terminal 6.3 mm x 0.8 mm

#### **Dimension drawings:**



A = Screw terminal