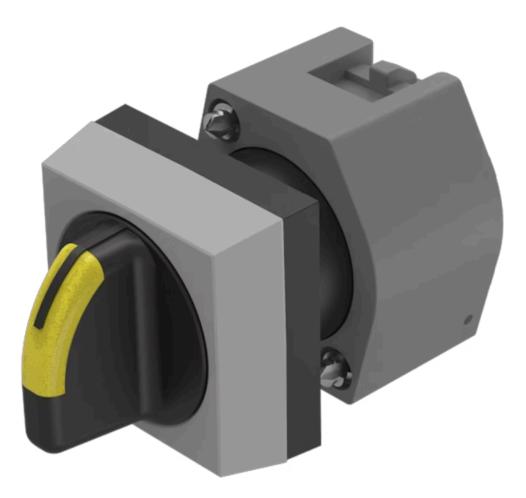

# 704.510.0I Actuator

### FRONT

| Front dimension:      | 30 mm x 30 mm |
|-----------------------|---------------|
| Front form:           | Square        |
| Front bezel colour:   | Grey          |
| Front bezel material: | Plastic       |

#### MOUNTING

| Design:        | Raised         |
|----------------|----------------|
| Mounting type: | Panel mounting |

### **OPERATING-/INDICATION PART**

| Lever colour:     | Black   |
|-------------------|---------|
| Lever bar colour: | Yellow  |
| Lever material:   | plastic |
| Lever shape:      | short   |