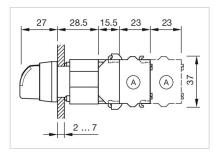

----|
| Hints:                                | Max. 3 switching elements can be clipped on                                                            |
| max. number of switching<br>elements: | 3                                                                                                      |
| Switching positions:                  |                                                                                                        |
|                                       | 0                                                                                                      |

Wiring diagrams:



#### Mounting cut-outs:



A = Screw terminal B = Push-in terminal (PIT) C = Plug-in terminal 6.3 mm x 0.8 mm D = Double plug-in terminal 6.3 mm x 0.8 mm

#### **Dimension drawings:**



A = Screw terminal