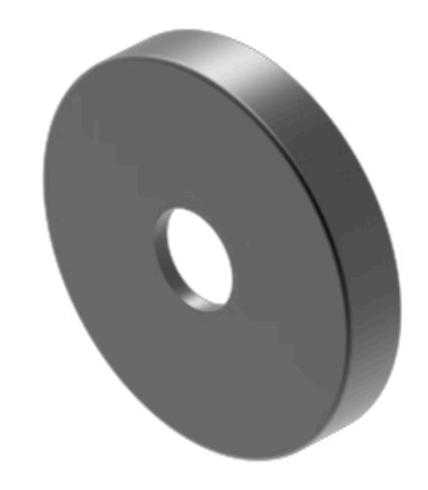

Lens, Ø 23.7 mm, Illuminated, Black, Flush, Aluminium

Ø 23.7 mm

**Hints:** The colour of anodised aluminium parts can vary due to technical production reasons