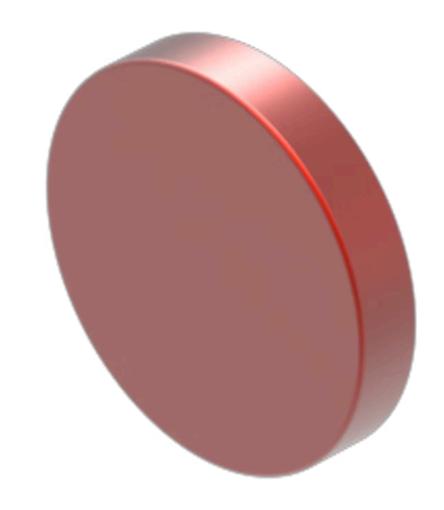

# 704.601.2 Lens

|    | o | $\boldsymbol{\cap}$ | м  | п |
|----|---|---------------------|----|---|
| г. | п | v                   | IV | ш |
|    |   | _                   |    |   |

Front form: Round

### **OPERATING-/INDICATION PART**

Lens colour: Red

Lens material: Aluminium

Lens illumination: Non illuminated

Lens shape: Flush

Lens optics: opaque

**Lens type:** Level with front bezel

### CERTIFICATE

**REACH:** REACH compliant

RoHS: RoHS compliant

**OTHER** 

**Short Description:** Lens,  $\emptyset$  23.7 mm, Non illuminated, Red, Flush, Aluminium

Ø 23.7 mm Dimension:

Ø 20 mm Internal size: