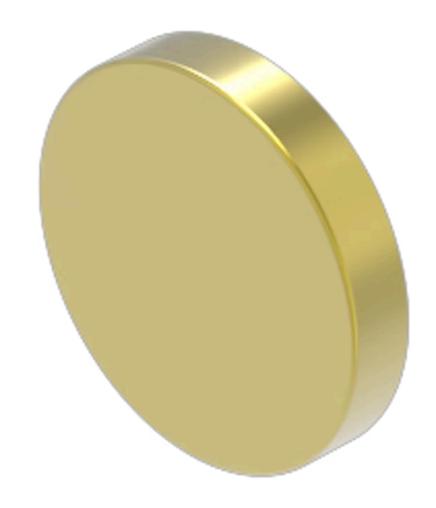

# 704.601.4 Lens

| F | =1 | R | О | N | JI |
|---|----|---|---|---|----|
| • |    |   | _ |   | •  |

Front form: Round

## **OPERATING-/INDICATION PART**

Lens colour: Gold

Lens material: Aluminium

Lens illumination: Non illuminated

Lens shape: Flush

Lens optics: opaque

**Lens type:** Level with front bezel

#### **OTHER**

**Short Description:** Lens,  $\emptyset$  23.7 mm, Non illuminated, Gold, Flush, Aluminium

Ø 23.7 mm Dimension:

Ø 20 mm Internal size:

Hints:

The colour of anodised aluminium parts can vary due to technical production reasons, To obtain IP65, it is necessary to use marking plate Part No.. 704.609.X