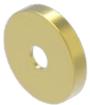

Lens, Ø 23.7 mm, Illuminated, Gold, Flush, Aluminium

Ø 23.7 mm

Internal size: Ø 20 mm

**Hints:** To obtain IP65, it is necessary to use marking plate Part No.. 704.609.X