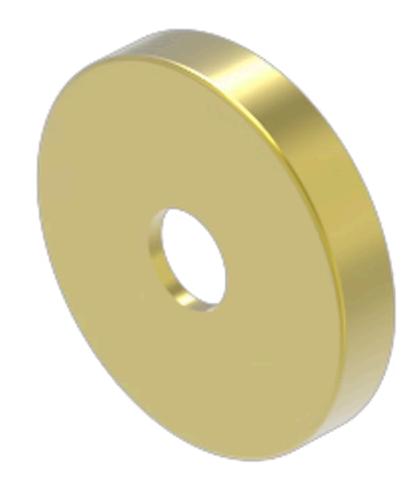

Lens, Ø 23.7 mm, Illuminated, Gold, Flush, Aluminium

Ø 23.7 mm

Internal size: Ø 20 mm

**Hints:** To obtain IP65, it is necessary to use marking plate Part No.. 704.609.X