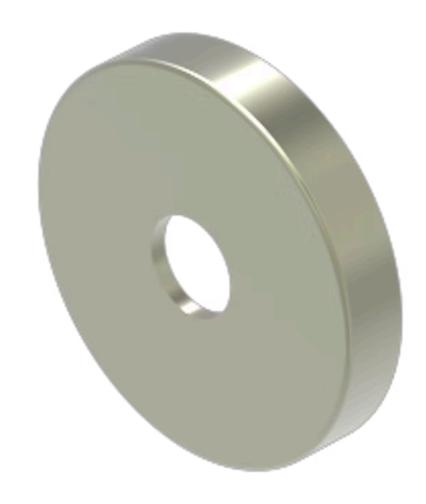

## 704.601.51 Lens

| FRONT                       |                        |
|-----------------------------|------------------------|
| Front form:                 | Round                  |
|                             |                        |
| OPERATING-/INDICATION PART  |                        |
| Lens colour:                | Olive green            |
| Lens material:              | Aluminium              |
| Lens illumination:          | Illuminated            |
| Lens shape:                 | Flush                  |
| Lens optics:                | opaque                 |
| Lens type:                  | Level with front bezel |
| Marking plate illumination: | illuminative           |
| Shape of illumination:      | Dot                    |
|                             |                        |
| MECHANICAL CHARATERISTIC    |                        |
| Weight:                     | 0.001 kg               |
|                             |                        |
| CERTIFICATE                 |                        |
| REACH:                      | REACH compliant        |
| RoHS:                       | RoHS compliant         |
|                             |                        |
| OTHER                       |                        |

OTHER

 $\textbf{Short Description:} \hspace{1.5cm} \textbf{Lens, } \varnothing \hspace{0.1cm} \textbf{23.7 mm, Illuminated, Olive green, Flush, Aluminium}$ 

**Dimension:** Ø 23.7 mm

**Hints:** The colour of anodised aluminium parts can vary due to technical production reasons