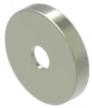

## 704.601.51 Lens

| FRONT                       |                        |
|-----------------------------|------------------------|
| Front form:                 | Round                  |
|                             |                        |
| OPERATING-/INDICATION PART  |                        |
| Lens colour:                | Olive green            |
| Lens material:              | Aluminium              |
| Lens illumination:          | Illuminated            |
| Lens shape:                 | Flush                  |
| Lens optics:                | opaque                 |
| Lens type:                  | Level with front bezel |
| Marking plate illumination: | illuminative           |
| Shape of illumination:      | Dot                    |
|                             |                        |
| MECHANICAL CHARATERISTIC    |                        |
| Weight:                     | 0.001 kg               |
|                             |                        |
| CERTIFICATE                 |                        |
| REACH:                      | REACH compliant        |
| RoHS:                       | RoHS compliant         |
|                             |                        |
| OTHER                       |                        |

OTHER

 $\textbf{Short Description:} \hspace{1.5cm} \textbf{Lens, } \varnothing \hspace{0.1cm} \textbf{23.7 mm, Illuminated, Olive green, Flush, Aluminium}$ 

**Dimension:** Ø 23.7 mm

**Hints:** The colour of anodised aluminium parts can vary due to technical production reasons