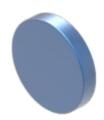

### **OPERATING-/INDICATION PART**

Lens colour: Blue

Lens material: Aluminium

Lens illumination: Non illuminated

Lens shape: Flush

Lens optics: opaque

**Lens type:** Level with front bezel

### CERTIFICATE

**REACH:** REACH compliant

RoHS: RoHS compliant

**OTHER** 

**Short Description:** Lens,  $\emptyset$  23.7 mm, Non illuminated, Blue, Flush, Aluminium

Ø 23.7 mm Dimension:

Ø 20 mm Internal size: