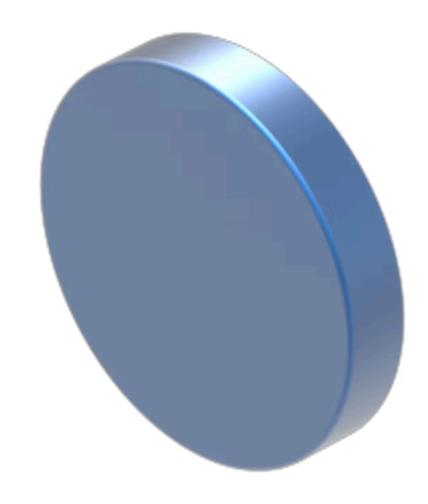

### **OPERATING-/INDICATION PART**

Lens colour: Blue

Lens material: Aluminium

Lens illumination: Non illuminated

Lens shape: Flush

Lens optics: opaque

**Lens type:** Level with front bezel

### CERTIFICATE

**REACH:** REACH compliant

RoHS: RoHS compliant

**OTHER** 

**Short Description:** Lens,  $\emptyset$  23.7 mm, Non illuminated, Blue, Flush, Aluminium

Ø 23.7 mm Dimension:

Ø 20 mm Internal size: