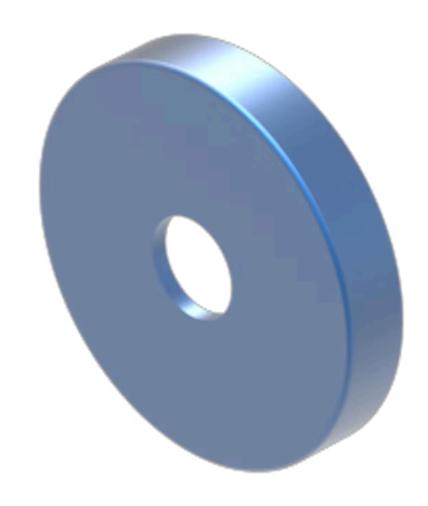

## 704.601.61 Lens

| FRONT                       |                        |
|-----------------------------|------------------------|
| Front form:                 | Round                  |
|                             |                        |
| OPERATING-/INDICATION PART  |                        |
| Lens colour:                | Blue                   |
| Lens material:              | Aluminium              |
| Lens illumination:          | Illuminated            |
| Lens shape:                 | Flush                  |
| Lens optics:                | opaque                 |
| Lens type:                  | Level with front bezel |
| Marking plate illumination: | illuminative           |
| Shape of illumination:      | Dot                    |
|                             |                        |
| MECHANICAL CHARACTERISTICS  |                        |
| Weight:                     | 0.001 kg               |
|                             |                        |
| CERTIFICATE                 |                        |
| REACH:                      | REACH compliant        |
| RoHS:                       | RoHS compliant         |
|                             |                        |
| OTHER                       |                        |

**Short Description:** Lens, Ø 23.7 mm, Illuminated, Blue, Flush, Aluminium

Dimension: Ø 23.7 mm

**Hints:** The colour of anodised aluminium parts can vary due to technical production reasons