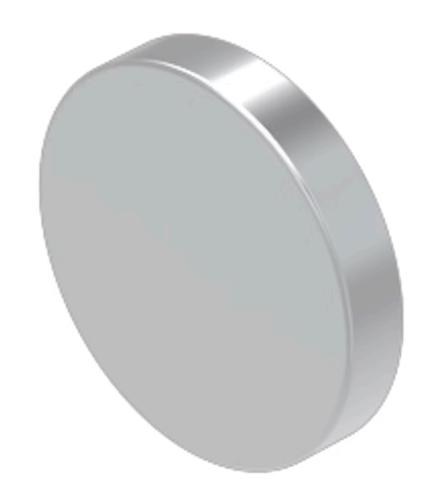

# 704.601.8 Lens

|    | o | $\boldsymbol{\cap}$ | м  | п |
|----|---|---------------------|----|---|
| г. | п | u                   | IN | п |
| -  |   | _                   |    | - |

Front form: Round

### **OPERATING-/INDICATION PART**

Lens colour: Nature

Lens material: Aluminium

Lens illumination: Non illuminated

Lens shape: Flush

Lens optics: opaque

**Lens type:** Level with front bezel

### CERTIFICATE

**REACH:** REACH compliant

RoHS: RoHS compliant

**OTHER** 

**Short Description:** Lens, Ø 23.7 mm, Non illuminated, Nature, Flush, Aluminium

Ø 23.7 mm Dimension:

Ø 20 mm Internal size:

Hints: