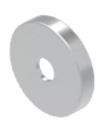

# 704.601.81 Lens

#### FRONT

| Front form: | Round |
|-------------|-------|
|-------------|-------|

#### **OPERATING-/INDICATION PART**

| Lens colour:                | Nature                 |
|-----------------------------|------------------------|
| Lens material:              | Aluminium              |
| Lens illumination:          | Illuminated            |
| Lens shape:                 | Flush                  |
| Lens optics:                | opaque                 |
| Lens type:                  | Level with front bezel |
| Marking plate illumination: | illuminative           |
| Shape of illumination:      | Dot                    |

### OTHER

| Short Description: | Lens, Ø 23.7 mm, Illuminated, Nature, Flush, Aluminium |
|--------------------|--------------------------------------------------------|
| Dimension:         | Ø 23.7 mm                                              |

Internal size:

Hints:

Ø 20 mm

The colour of anodised aluminium parts can vary due to technical production reasons