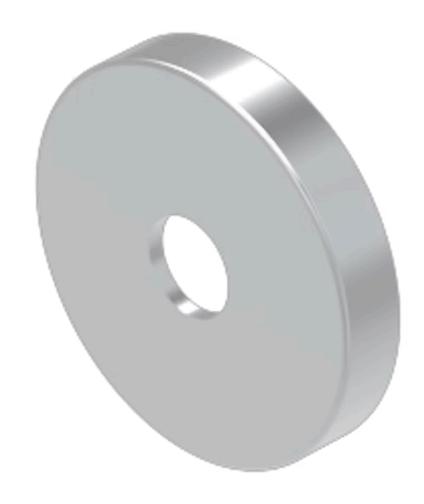

Lens, Ø 23.7 mm, Illuminated, Nature, Flush, Stainless steel

Ø 23.7 mm

Internal size: Ø 20 mm

**Hints:** To obtain IP65, it is necessary to use marking plate Part No.. 704.609.X