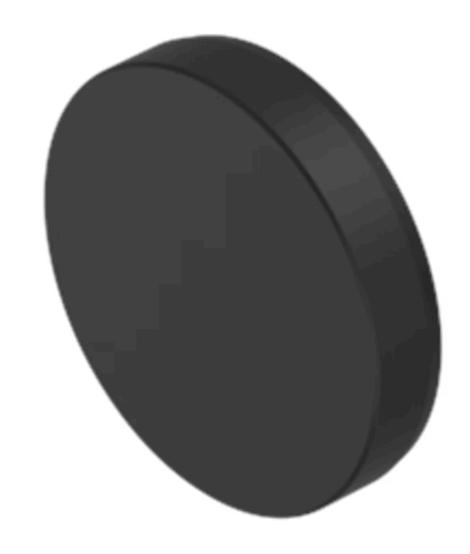

# Lens

704.602.0

Distribution by Mouser

**FRONT** 

Lens material:

# 704.602.0 Lens

Plastic

| Front form:                | Round |
|----------------------------|-------|
| OPERATING-/INDICATION PART |       |
| Lens colour:               | Black |

Lens illumination: Non illuminated

Lens shape: Flush

Lens optics: opaque

**Lens type:** Level with front bezel

#### **OTHER**

**Short Description:** Lens, Ø 23.7 mm, Non illuminated, Black, Flush, Plastic

**Dimension:** Ø 23.7 mm

**Hints:** To obtain IP67, use marking plate Part No. 704.609.9