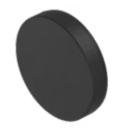

# Lens

704.602.0

Distribution by Mouser

**FRONT** 

Lens material:

# 704.602.0 Lens

Plastic

| Front form:                | Round |
|----------------------------|-------|
| OPERATING-/INDICATION PART |       |
| Lens colour:               | Black |

Lens illumination: Non illuminated

Lens shape: Flush

Lens optics: opaque

**Lens type:** Level with front bezel

#### **OTHER**

**Short Description:** Lens, Ø 23.7 mm, Non illuminated, Black, Flush, Plastic

**Dimension:** Ø 23.7 mm

**Hints:** To obtain IP67, use marking plate Part No. 704.609.9