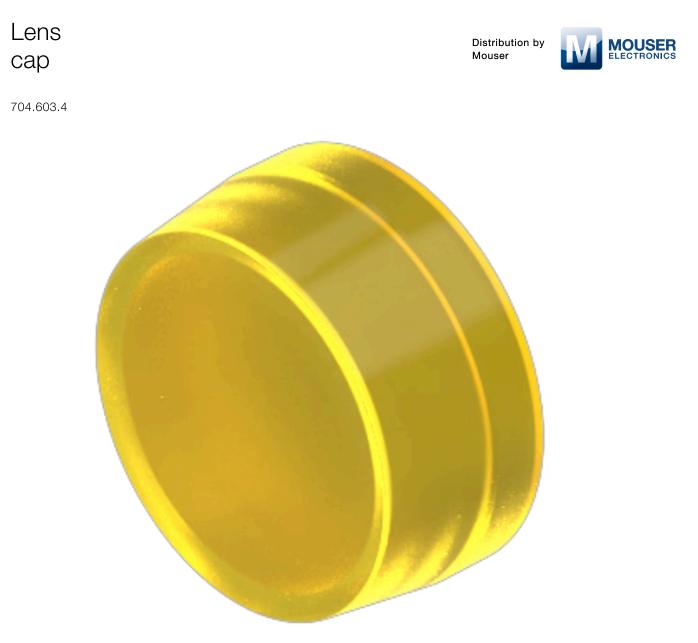

# 704.603.4 Lens cap

### **OPERATING-/INDICATION PART**

| Lens cap colour:         | Yellow      |
|--------------------------|-------------|
| Lens cap material:       | Plastic     |
| Lens cap shape:          | flush       |
| Lens cap optical effect: | transparent |

#### OTHER

| Short Description: | Lens cap, Ø 29 mm, illuminative, Yellow, flush, Plastic, transparent |
|--------------------|----------------------------------------------------------------------|
| Dimension:         | Ø 29 mm                                                              |
| Hints:             | To obtain IP67, use marking plate Part Nr. 704.608.X                 |