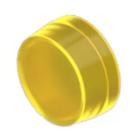

# 704.603.4 Lens cap

### **OPERATING-/INDICATION PART**

| Lens cap colour:         | Yellow      |
|--------------------------|-------------|
| Lens cap material:       | Plastic     |
| Lens cap shape:          | flush       |
| Lens cap optical effect: | transparent |

#### OTHER

| Short Description: | Lens cap, Ø 29 mm, illuminative, Yellow, flush, Plastic, transparent |
|--------------------|----------------------------------------------------------------------|
| Dimension:         | Ø 29 mm                                                              |
| Hints:             | To obtain IP67, use marking plate Part Nr. 704.608.X                 |