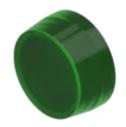

## 704.603.5 Lens cap

|   | DED  | ATIN | G_/         | INDI  | CAT | ION | PART |
|---|------|------|-------------|-------|-----|-----|------|
| u | 'FEN | AIII | <b>G</b> -/ | וטאוו | UAL | IUI | FADI |

Lens cap colour: Green

Lens cap material: Plastic

Lens cap shape: flush

Lens cap optical effect: transparent

### **OTHER**

Short Description: Lens cap, Ø 29 mm, illuminative, Green, flush, Plastic, transparent

**Dimension:** Ø 29 mm

**Hints:** To obtain IP67, use marking plate Part Nr. 704.608.X