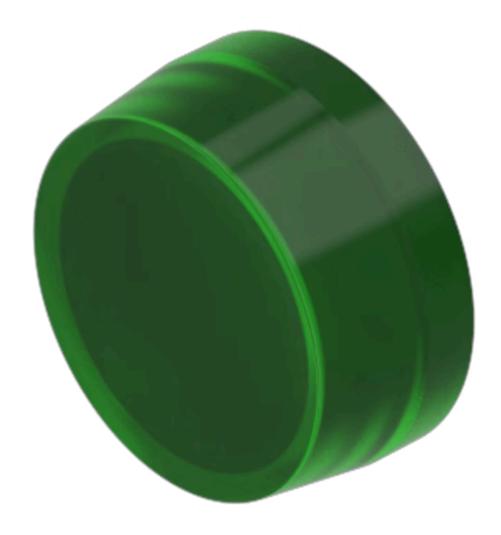

## 704.603.5 Lens cap

|   | DED  | ATIN | G_/         | INDI  | CAT | ION | PART |
|---|------|------|-------------|-------|-----|-----|------|
| u | 'FEN | AIII | <b>G</b> -/ | וטאוו | UAL | IUI | FADI |

Lens cap colour: Green

Lens cap material: Plastic

Lens cap shape: flush

Lens cap optical effect: transparent

### **OTHER**

Short Description: Lens cap, Ø 29 mm, illuminative, Green, flush, Plastic, transparent

**Dimension:** Ø 29 mm

**Hints:** To obtain IP67, use marking plate Part Nr. 704.608.X