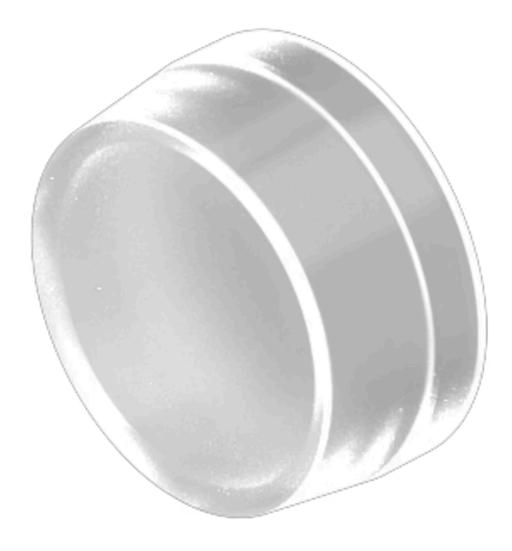

# 704.603.7 Lens cap

| <b>OPER</b> | ATIN | G-/IND | ICAT | ION | PART |
|-------------|------|--------|------|-----|------|
|-------------|------|--------|------|-----|------|

Lens cap colour: Colourless

Lens cap material: Plastic

Lens cap shape: flush

Lens cap optical effect: transparent

### **OTHER**

Short Description: Lens cap, Ø 29 mm, illuminative, Colourless, flush, Plastic, transparent

**Dimension:** Ø 29 mm

**Hints:** To obtain IP67, use marking plate Part Nr. 704.608.X