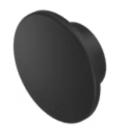

## 704.604.0 Lens

| FRONT                       |                 |
|-----------------------------|-----------------|
| Front form:                 | Round           |
|                             |                 |
| ODED ATING (INDICATION DADT |                 |
| OPERATING-/INDICATION PART  |                 |
| Lens colour:                | Black           |
| Lens material:              | Plastic         |
| Lens illumination:          | Non illuminated |
| Lens shape:                 | Mushroom-head   |
| Lens optics:                | opaque          |
|                             |                 |
| MECHANICAL CHARATERISTIC    |                 |
| Weight:                     | 0.003 kg        |
|                             |                 |

## **OTHER**

**REACH:** 

RoHS:

CERTIFICATE

Short Description: Lens, Ø 40 mm, Non illuminated, Black, Mushroom-head, Plastic

REACH compliant

RoHS compliant

**Dimension:** Ø 40 mm