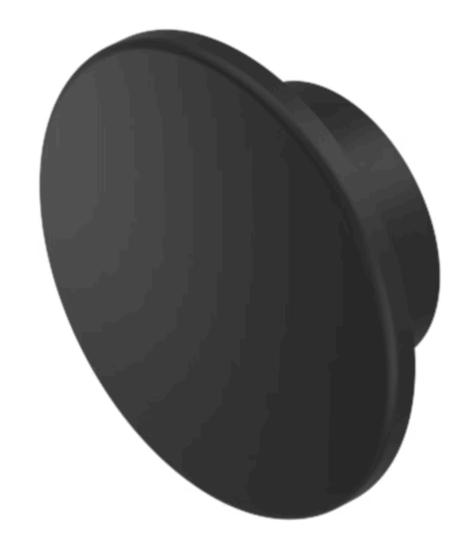

## 704.604.0 Lens

| FRONT                       |                 |
|-----------------------------|-----------------|
| Front form:                 | Round           |
|                             |                 |
| ODED ATING (INDICATION DADT |                 |
| OPERATING-/INDICATION PART  |                 |
| Lens colour:                | Black           |
| Lens material:              | Plastic         |
| Lens illumination:          | Non illuminated |
| Lens shape:                 | Mushroom-head   |
| Lens optics:                | opaque          |
|                             |                 |
| MECHANICAL CHARATERISTIC    |                 |
| Weight:                     | 0.003 kg        |
|                             |                 |

## **OTHER**

**REACH:** 

RoHS:

CERTIFICATE

Short Description: Lens, Ø 40 mm, Non illuminated, Black, Mushroom-head, Plastic

REACH compliant

RoHS compliant

**Dimension:** Ø 40 mm