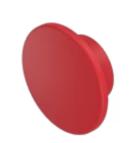

# 704.604.2 Lens

#### **OPERATING-/INDICATION PART**

| Lens colour:       | Red             |
|--------------------|-----------------|
| Lens material:     | Plastic         |
| Lens illumination: | Non illuminated |
| Lens shape:        | Mushroom-head   |
| Lens optics:       | opaque          |

#### **MECHANICAL CHARATERISTIC**

| Weight:            | 0.003 kg                             |
|--------------------|--------------------------------------|
| CERTIFICATE        |                                      |
| REACH:             | REACH compliant                      |
| RoHS:              | RoHS compliant                       |
|                    |                                      |
| OTHER              |                                      |
| Short Description: | Lens, Ø 40 mm, Non illuminated, Red, |
|                    |                                      |

I, Mushroom-head, Plastic Ø 40 mm Dimension: To obtain IP67, use marking plate Part No. 704.609.9