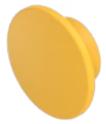

## 704.604.4 Lens

| FRONT                      |                                                                |
|----------------------------|----------------------------------------------------------------|
| Front form:                | Round                                                          |
|                            |                                                                |
| OPERATING-/INDICATION PART |                                                                |
| Lens colour:               | Yellow                                                         |
| Lens material:             | Plastic                                                        |
| Lens illumination:         | Non illuminated                                                |
| Lens shape:                | Mushroom-head                                                  |
| Lens optics:               | opaque                                                         |
|                            |                                                                |
| MECHANICAL CHARATERISTIC   |                                                                |
| Weight:                    | 0.003 kg                                                       |
|                            |                                                                |
| CERTIFICATE                |                                                                |
| REACH:                     | REACH compliant                                                |
| RoHS:                      | RoHS compliant                                                 |
|                            |                                                                |
| OTHER                      |                                                                |
| Short Description:         | Lens, ∅ 40 mm, Non illuminated, Yellow, Mushroom-head, Plastic |
| Dimension:                 | Ø 40 mm                                                        |
| Hints:                     | To obtain IP67, use marking plate Part No. 704.609.9           |
|                            |                                                                |