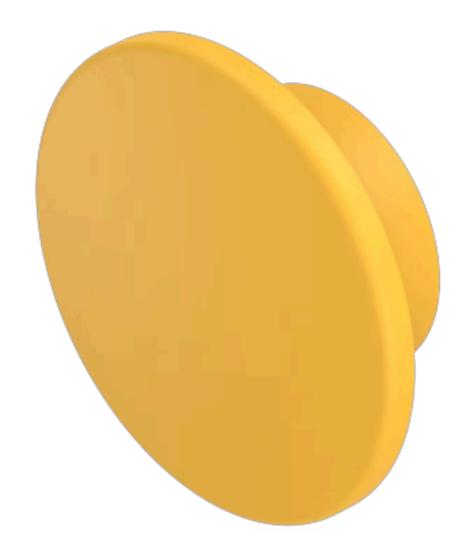

## 704.604.4 Lens

| FRONT                      |                                                                |
|----------------------------|----------------------------------------------------------------|
| Front form:                | Round                                                          |
|                            |                                                                |
| OPERATING-/INDICATION PART |                                                                |
| Lens colour:               | Yellow                                                         |
| Lens material:             | Plastic                                                        |
| Lens illumination:         | Non illuminated                                                |
| Lens shape:                | Mushroom-head                                                  |
| Lens optics:               | opaque                                                         |
|                            |                                                                |
| MECHANICAL CHARATERISTIC   |                                                                |
| Weight:                    | 0.003 kg                                                       |
|                            |                                                                |
| CERTIFICATE                |                                                                |
| REACH:                     | REACH compliant                                                |
| RoHS:                      | RoHS compliant                                                 |
|                            |                                                                |
| OTHER                      |                                                                |
| Short Description:         | Lens, ∅ 40 mm, Non illuminated, Yellow, Mushroom-head, Plastic |
| Dimension:                 | Ø 40 mm                                                        |
| Hints:                     | To obtain IP67, use marking plate Part No. 704.609.9           |
|                            |                                                                |