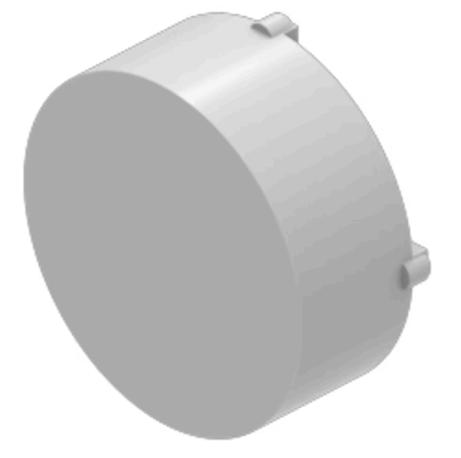

## Marking cap

704.608.9

https://mouser.eao.com/p/704.608.9

## 704.608.9 Marking cap

| <b>OPERATING-/INDICATION PART</b> |                                                                              |
|-----------------------------------|------------------------------------------------------------------------------|
| Marking cap colour:               | White                                                                        |
| Marking cap optics:               | translucent                                                                  |
|                                   |                                                                              |
| MECHANICAL CHARATERISTIC          |                                                                              |
| Weight:                           | 0.002 kg                                                                     |
|                                   |                                                                              |
| CERTIFICATE                       |                                                                              |
| REACH:                            | REACH compliant                                                              |
| RoHS:                             | RoHS compliant                                                               |
|                                   |                                                                              |
| OTHER                             |                                                                              |
| Short Description:                | Marking cap, LED and incandescent lamp, White, Plastic, translucent, Ø 29 mm |
| Dimension:                        | Ø 29 mm                                                                      |