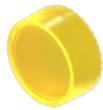

## 704.611.4 Lens

| FRONT                       |                          |
|-----------------------------|--------------------------|
| Front form:                 | Round                    |
| OPERATING-/INDICATION PART  |                          |
| Lens colour:                | Yellow                   |
| Lens material:              | Plastic                  |
| Lens illumination:          | Illuminated              |
| Lens shape:                 | Flush                    |
| Lens optics:                | transparent              |
| Lens type:                  | Raised above front bezel |
| Marking plate illumination: | illuminative             |
| Shape of illumination:      | Front                    |
|                             |                          |
| MECHANICAL CHARATERISTIC    |                          |
| Weight:                     | 0.002 kg                 |
|                             |                          |
| CERTIFICATE                 |                          |
| REACH:                      | REACH compliant          |
| RoHS:                       | RoHS compliant           |
|                             |                          |
| OTHER                       |                          |

**Short Description:** Lens, Ø 23.7 mm, Illuminated, Yellow, Flush, Plastic

**Dimension:** Ø 23.7 mm

To obtain IP67, use marking plate Part Nr. 704.610.X

Hints: