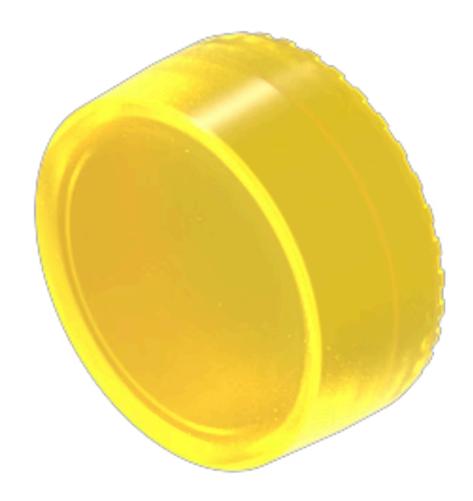

## 704.611.4 Lens

| FRONT                       |                          |
|-----------------------------|--------------------------|
| Front form:                 | Round                    |
| OPERATING-/INDICATION PART  |                          |
| Lens colour:                | Yellow                   |
| Lens material:              | Plastic                  |
| Lens illumination:          | Illuminated              |
| Lens shape:                 | Flush                    |
| Lens optics:                | transparent              |
| Lens type:                  | Raised above front bezel |
| Marking plate illumination: | illuminative             |
| Shape of illumination:      | Front                    |
|                             |                          |
| MECHANICAL CHARATERISTIC    |                          |
| Weight:                     | 0.002 kg                 |
|                             |                          |
| CERTIFICATE                 |                          |
| REACH:                      | REACH compliant          |
| RoHS:                       | RoHS compliant           |
|                             |                          |
| OTHER                       |                          |

**Short Description:** Lens, Ø 23.7 mm, Illuminated, Yellow, Flush, Plastic

**Dimension:** Ø 23.7 mm

To obtain IP67, use marking plate Part Nr. 704.610.X

Hints: