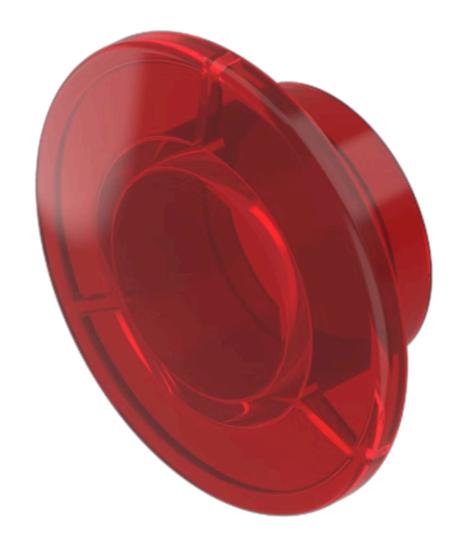

## 704.614.2 Lens

| Front form: | Round |
|-------------|-------|

#### **OPERATING-/INDICATION PART**

Lens colour: Red

Lens material: Plastic

Lens illumination: Illuminated

Lens shape: Mushroom-head

Lens optics: transparent

**Shape of illumination:** Front

#### **OTHER**

Short Description: Lens, Ø 40 mm, Illuminated, Red, Mushroom-head, Plastic

**Dimension:** Ø 40 mm

**Hints:** To obtain IP67, use marking plate Part No. 704.609.9