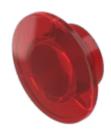

## 704.614.2 Lens

| Front form: | Round |
|-------------|-------|

#### **OPERATING-/INDICATION PART**

Lens colour: Red

Lens material: Plastic

Lens illumination: Illuminated

Lens shape: Mushroom-head

Lens optics: transparent

**Shape of illumination:** Front

#### **OTHER**

Short Description: Lens, Ø 40 mm, Illuminated, Red, Mushroom-head, Plastic

**Dimension:** Ø 40 mm

**Hints:** To obtain IP67, use marking plate Part No. 704.609.9