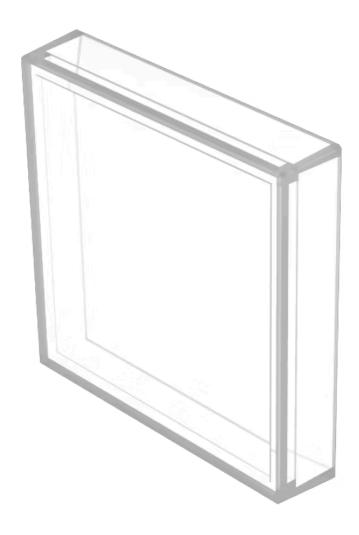

# 704.702.7 Lens

|    | o | $\boldsymbol{\cap}$ | м  | п |
|----|---|---------------------|----|---|
| г. | п | v                   | IV | ш |
|    |   | _                   |    |   |

Front form: Square

#### **OPERATING-/INDICATION PART**

Lens colour: Colourless

Lens material: Plastic

Lens illumination: Illuminated

Lens shape: Flush

Lens optics: transparent

#### **OTHER**

**Short Description:** Lens, 24.4 mm x 24.4 mm, Illuminated, Colourless, Flush, Plastic

**Dimension:** 24.4 mm x 24.4 mm