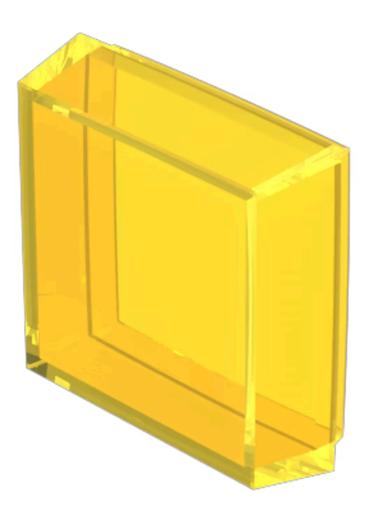

# Your product:

704.703.4 Lens cap

#### **OPERATING-/INDICATION PART**

| Lens cap colour:         | Yellow      |
|--------------------------|-------------|
| Lens cap material:       | Plastic     |
| Lens cap shape:          | flush       |
| Lens cap optical effect: | transparent |

## OTHER

| Short Descripti | on: |
|-----------------|-----|
|-----------------|-----|

Lens cap, illuminative, Yellow, flush, Plastic, transparent