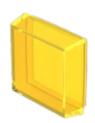

# Your product:

704.703.4 Lens cap

#### **OPERATING-/INDICATION PART**

| Lens cap colour:         | Yellow      |
|--------------------------|-------------|
| Lens cap material:       | Plastic     |
| Lens cap shape:          | flush       |
| Lens cap optical effect: | transparent |

## OTHER

| Short Descripti | on: |
|-----------------|-----|
|-----------------|-----|

Lens cap, illuminative, Yellow, flush, Plastic, transparent