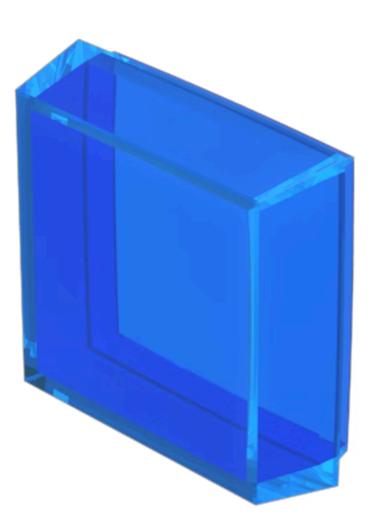

# Your product:

704.703.6 Lens cap

### **OPERATING-/INDICATION PART**

| Lens cap colour:         | Blue        |
|--------------------------|-------------|
| Lens cap material:       | Plastic     |
| Lens cap shape:          | flush       |
| Lens cap optical effect: | transparent |

## OTHER

| Short Description: | Lens cap, illumina | tive, Blue, flush. | i, Plastic, transparent |
|--------------------|--------------------|--------------------|-------------------------|