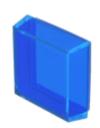

# Your product:

704.703.6 Lens cap

### **OPERATING-/INDICATION PART**

| Lens cap colour:         | Blue        |
|--------------------------|-------------|
| Lens cap material:       | Plastic     |
| Lens cap shape:          | flush       |
| Lens cap optical effect: | transparent |

## OTHER

| Short Description: | Lens cap, illumina | tive, Blue, flush. | i, Plastic, transparent |
|--------------------|--------------------|--------------------|-------------------------|