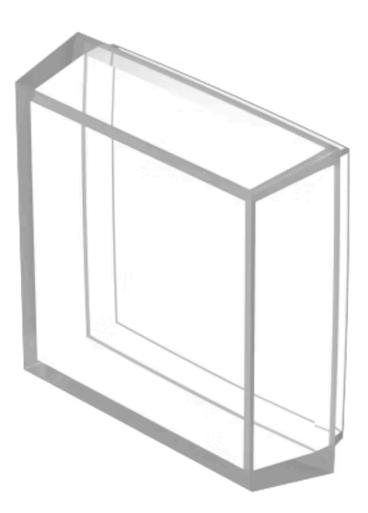

# Your product:

704.703.7 Lens cap

## **OPERATING-/INDICATION PART**

| Lens cap colour:         | Colourless  |
|--------------------------|-------------|
| Lens cap material:       | Plastic     |
| Lens cap shape:          | flush       |
| Lens cap optical effect: | transparent |

## OTHER

| Short Description: | Lens cap, illuminative, Colourless, flush, Plastic, transpar | rent |
|--------------------|--------------------------------------------------------------|------|