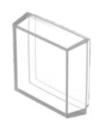

# Your product:

704.703.7 Lens cap

## **OPERATING-/INDICATION PART**

| Lens cap colour:         | Colourless  |
|--------------------------|-------------|
| Lens cap material:       | Plastic     |
| Lens cap shape:          | flush       |
| Lens cap optical effect: | transparent |

## OTHER

| Short Description: | Lens cap, illuminative, Colourless, flush, Plastic, transpar | rent |
|--------------------|--------------------------------------------------------------|------|