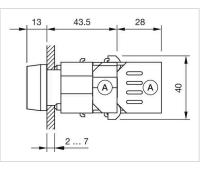

|
|                            |                                                                                           |
|                            |                                                                                           |
| CERTIFICATE                |                                                                                           |

**REACH:**REACH compliant**RoHS:**RoHS compliant

### OTHER

**Short Description:** 

Housing colour:

Housing material:

Wiring diagrams:

Actuator, 30 mm x 30 mm, Square

Black

Plastic



#### Mounting cut-outs:



A = Screw terminal B = Push-in terminal (PIT)



A = Screw terminal

- B = Push-in terminal (PIT)
- C = Plug-in terminal 6.3 mm x 0.8 mm
- D = Double plug-in terminal 6.3 mm x 0.8 mm



A = Screw terminal



X = Screw terminal