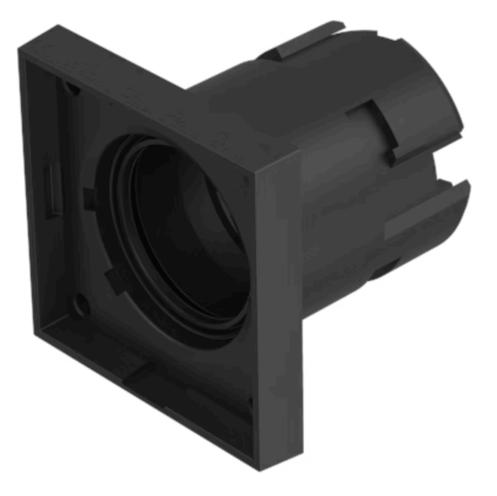

# 704.730.0 Actuator

| FRONT                      |                                                                                           |
|----------------------------|-------------------------------------------------------------------------------------------|
| Front dimension:           | 30 mm x 30 mm                                                                             |
| Front form:                | Square                                                                                    |
|                            |                                                                                           |
| MOUNTING                   |                                                                                           |
| Design:                    | Raised                                                                                    |
| Mounting type:             | Panel mounting                                                                            |
|                            |                                                                                           |
| ELECTRICAL CHARACTERISTICS |                                                                                           |
| Standards:                 | The switches comply with the "Standards for low-voltage switching devices" DIN EN 60947-1 |
|                            | EN 00947-1                                                                                |
|                            |                                                                                           |
| MECHANICAL CHARATERISTIC   |                                                                                           |
| Weight:                    | 0.009 kg                                                                                  |
|                            |                                                                                           |
| AMBIENT CONDITION          |                                                                                           |
| IP Protection:             | IP65 front side                                                                           |
| Operating temperature:     | – 40 °C + 55 °C                                                                           |
| Storage temperature:       | – 40 °C + 85 °C                                                                           |
|                            |                                                                                           |
|                            |                                                                                           |
| CERTIFICATE                |                                                                                           |

### OTHER

**Short Description:** 

Housing colour:

Housing material:

Wiring diagrams:

Actuator, 30 mm x 30 mm, Square

Black

Plastic