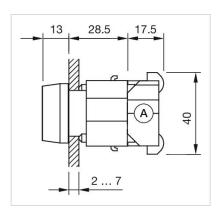

|
|                            |                                                                                           |
|                            |                                                                                           |
| CERTIFICATE                |                                                                                           |

**REACH:**REACH compliant**RoHS:**RoHS compliant

### OTHER

**Short Description:** 

Housing colour:

Housing material:

Wiring diagrams:

Actuator, 30 mm x 30 mm, Square

Black

Plastic



#### Mounting cut-outs:



A = Screw terminal B = Push-in terminal (PIT)



A = Screw terminal

- B = Push-in terminal (PIT)
- C = Plug-in terminal 6.3 mm x 0.8 mm
- D = Double plug-in terminal 6.3 mm x 0.8 mm



A = Screw terminal



X = Screw terminal