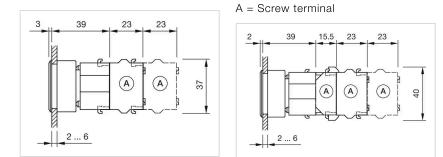

#### A = Screw terminal

B = Push-in terminal (PIT)

C = Plug-in terminal 6.3 mm x 0.8 mm

D = Double plug-in terminal 6.3 mm x 0.8 mm

#### **Dimension drawings:**

A = Screw terminal