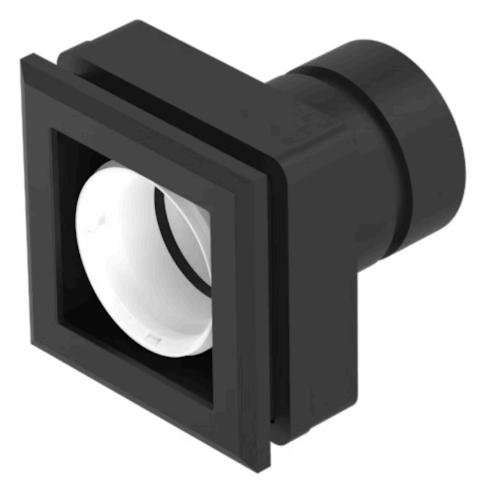

# 704.741.8 Actuator

## FRONT

| Front dimension:      | 35 mm x 35 mm |
|-----------------------|---------------|
| Front form:           | Square        |
| Front bezel colour:   | Silver        |
| Front bezel material: | Plastic       |

#### **OTHER**

Short Description:Actuator, 30 mm x 30 mm, 35 mm x 35 mm, Illuminated, Square, Silver, Plastic,<br/>MomentaryHousing colour:BlackHousing material:PlasticHints:Max. 3 switching elements can be clipped onmax. number of switching<br/>elements:3