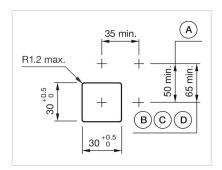

#### Mounting cut-outs:

#### A = Screw terminal

B = Push-in terminal (PIT)

C = Plug-in terminal 6.3 mm x 0.8 mm

D = Double plug-in terminal 6.3 mm x 0.8 mm

#### **Dimension drawings:**

A = Screw terminal