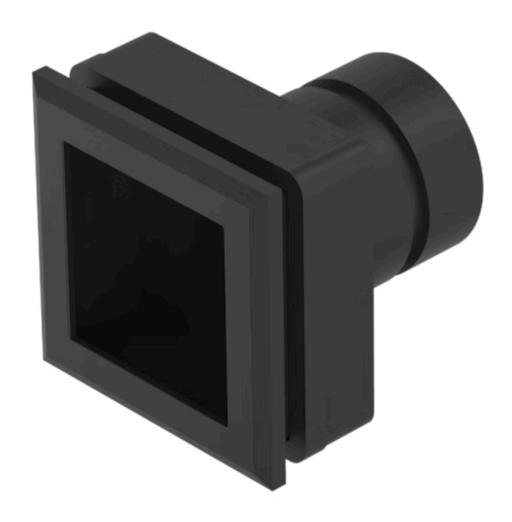

# 704.742.0 Actuator

| Е | D | 0 | N  | ٦ |
|---|---|---|----|---|
| г | п | v | 14 |   |

Front dimension: 35 mm x 35 mm

Front form: Square

Front bezel colour: Black

Front bezel material: Plastic

#### **MOUNTING**

Design: Flush

**Mounting cut-out:** 30 mm x 30 mm

Mounting type: Panel mounting

#### **OPERATING-/INDICATION PART**

Lens illumination: Illuminated