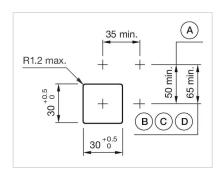

#### **MOUNTING**

Design: Flush

**Mounting cut-out:** 30 mm x 30 mm

Mounting type: Panel mounting

Mounting cut-outs:

A = Screw terminal

B = Push-in terminal (PIT)
C = Plug-in terminal 6.3 mm x 0.8 mm
D = Double plug-in terminal 6.3 mm x 0.8