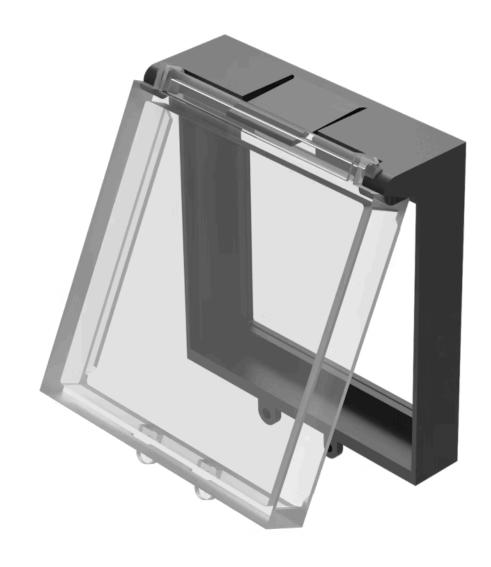

## 704.925.8 Protective cover

#### **OTHER**

**Short Description:** Protective cover, 38.5 mm x 45 mm, 30 mm x 30 mm, Plastic, transparent

Titel Accessory: Protective cover

**Dimension:** 38.5 mm x 45 mm

Material: Plastic

**Product attributes:** For pushbutton

Hints: Hinged, with means for sealing, Front panel thickness reduces by 2 mm, Please

note that bigger minimum distances are necessary

Optics: transparent

Mounting cut-outs:

A = Screw terminal

B = Push-in terminal (PIT)