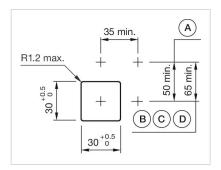

### **MOUNTING**

Mounting cut-out: 30 mm x 30 mm

Hints: Hinged, with means for sealing, Front panel thickness reduces by 2 mm, Please

note that bigger minimum distances are necessary

Optics: transparent

Mounting cut-outs:

A = Screw terminal

B = Push-in terminal (PIT)

C = Plug-in terminal 6.3 mm x 0.8 mm

D = Double plug-in terminal 6.3 mm x 0.8

mm

**Dimension drawings:** 